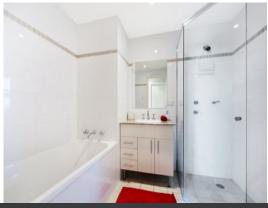

The main bathroom includes bath tub and separate shower. The laundry includes dryer and there is a large storage cupboard located in the hall.

The security building has closed circuit monitoring of foyers, and there are two security carspaces with elevator access to your floor.