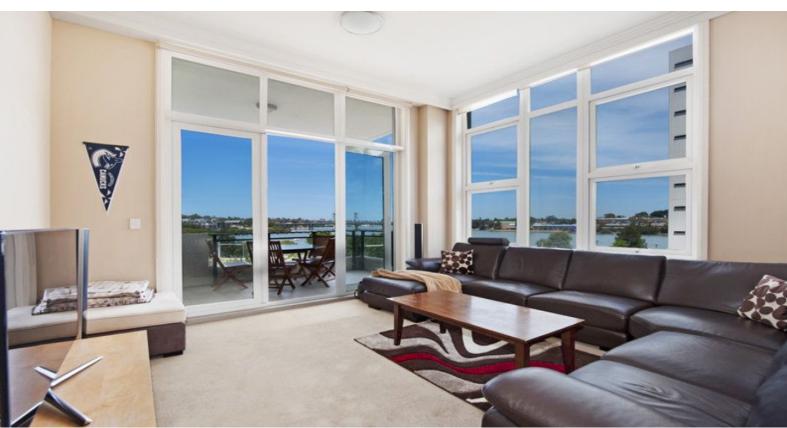

## PRIME POSITION | WATER VIEW

This spectacular 3 bedroom apartment is available for lease. It is located in the highly regarded waterfront estate, Waterpoint Shepherds Bay.

Accommodation includes a generous master with ensuite and balcony. There are built-in robes in all three bedrooms. An open plan lounge dining flows opens out to a generous balcony perfect for entertaining. The gourmet kitchen includes quality stainless steel ILVE appliances with gas cooktop, electric oven, stone bench top, dishwasher and generous cupboard space.

The main bathroom includes bath tub and separate shower. The laundry includes dryer and there is a large storage cupboard located in the hall.

The security building has closed circuit monitoring of foyers, and there are two security carspaces with elevator access to your floor.