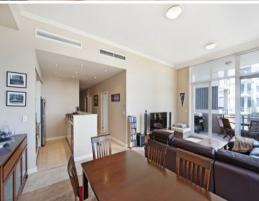

## PRIME POSITION | WATER VIEW

This spectacular 3 bedroom apartment is available for lease. It is located in the highly regarded waterfront estate, Waterpoint Shepherds Bay.

Accommodation includes a generous master with ensuite and balcony. There are built-in robes in all three bedrooms. An open plan lounge dining flows opens out to a generous balcony perfect for entertaining. The gourmet kitchen includes quality stainless steel ILVE appliances with gas cooktop, electric oven, stone bench top, dishwasher and generous cupboard space.