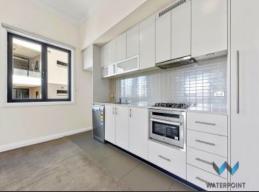

## 1 BEDROOM FOR LEASE!

APPLY: https://t-app.com.au/wam

Immaculate 1 bedroom apartment is available for lease. It is located in the highly regarded waterfront estate, Waterpoint Shepherds Bay.

Accommodation includes a generous size bedroom with built-in robe. An open plan lounge dining flows opens out to a balcony. The gourmet kitchen includes quality stainless steel appliances with gas cooktop, electric oven, stone bench top, dishwasher and generous cupboard space.