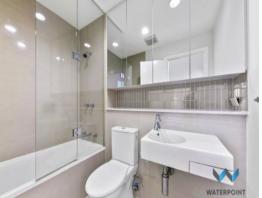

The laundry includes dryer and storage cupboards located in the hall. The security building has closed circuit monitoring of foyers, and car space with elevator access to your floor.