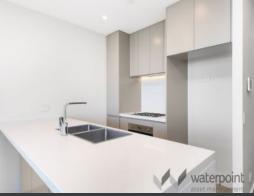

Luxury Finishes and Features

- Stainless Steel Appliances, including dishwasher & microwave
- Video Security Intercom
- Reverse Cycle Air Conditioning
- Tinted Double Glazed Glass, reducing noise
- Built-in Wardrobes
- Gas Bayonet on balcony for BBQ, plus power & water
- Washer / Dryer in Laundry
- Luxury Kitchen with Stone Benches, Stone Splashbacks, Large Drawer Sets