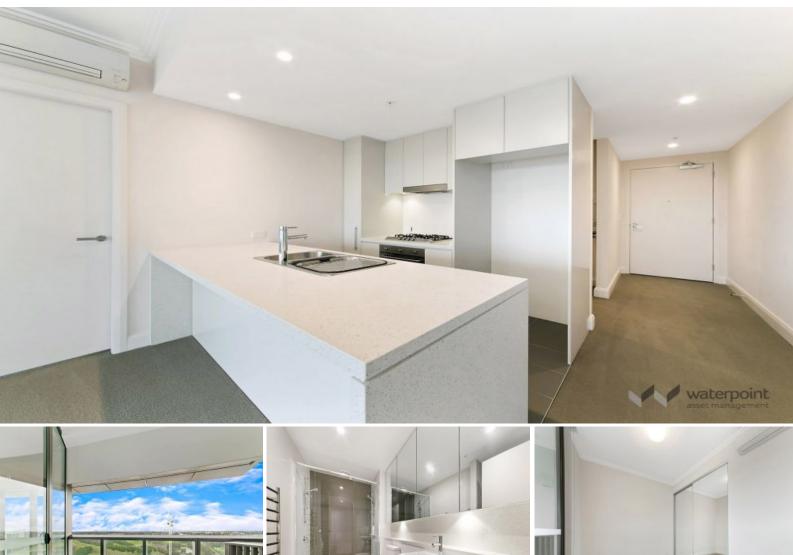

Situated in the highly sought after Australia Towers Development in Sydney Olympic Park, this design offers a modern open plan, which flows from kitchen through to the lounge and outdoor balcony.

Its spacious bathroom is complemented by a luxurious en-suite bathroom, clever study alcove and access to the large balcony.

Luxury Finishes and Features - Stainless Steel Appliances, including dishwasher & microwave - Video Security Intercom - Reverse Cycle Air Conditioning - Tinted Double Glazed Glass, reducing noise - Built-in Wardrobes - Gas Bayonet on balcony for BBQ, plus power & water - Washer / Dryer in Laundry - Luxury Kitchen with Stone Benches, Stone