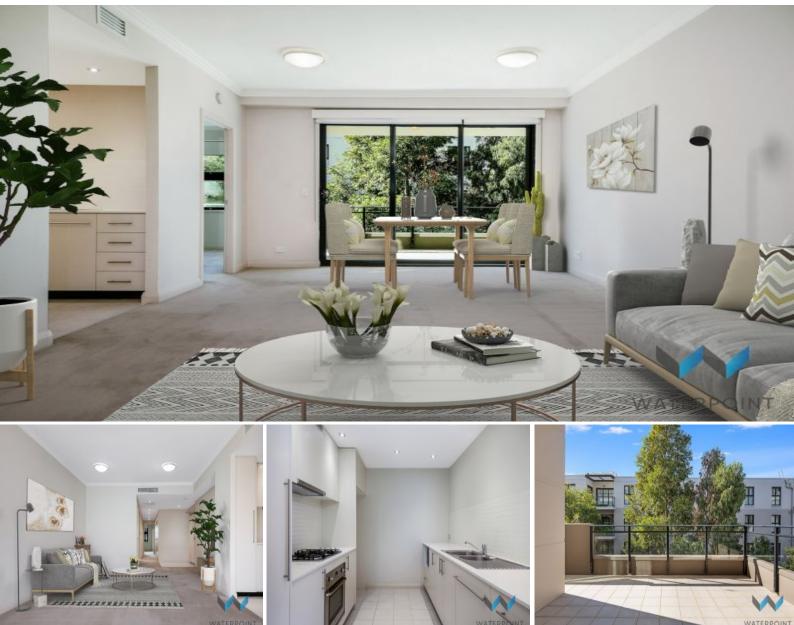

## SPACIOUS DESIGN | PREMIUM LOCATION

Located in the sought after Shepherds Bay development, this spectacular 2-bed apartment is ideal as a permanent residence or investment opportunity alike. Boasting a modern open plan configuration and a large East/West flow through configuration, this property is perfect for those wanting an effortless, low maintenance lifestyle.

Featuring soft natural tones and a premium location, this apartment will not last long!

#### PROPERTY FEATURES

- Open plan design
- Spacious fully equipped kitchen with stone benches and stainless steel appliances
- Large entertainers balcony
- Secure undercover parking