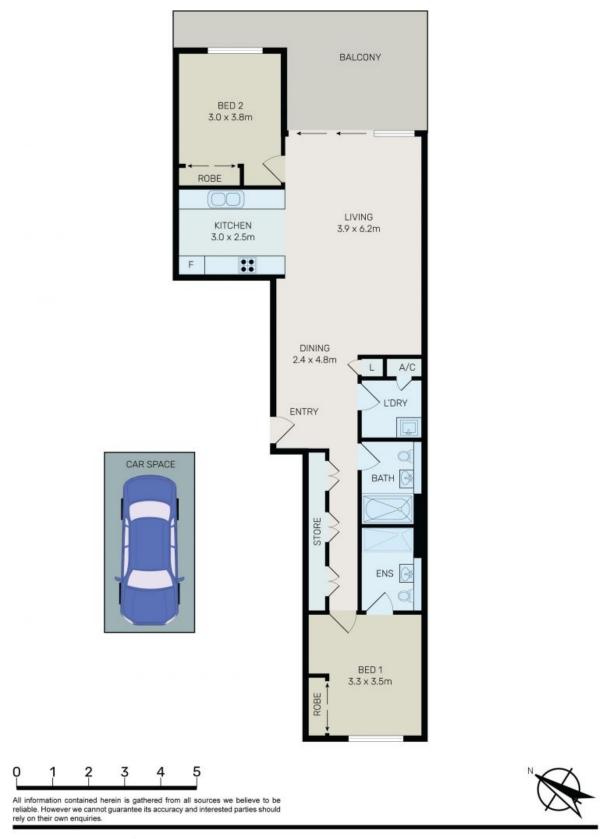

## SPACIOUS DESIGN | PREMIUM LOCATION

Located in the sought after Shepherds Bay development, this spectacular 2-bed apartment is ideal as a permanent residence or investment opportunity alike. Boasting a modern open plan configuration and a large East/West flow through configuration, this property is perfect for those wanting an effortless, low maintenance lifestyle.

#### PROPERTY FEATURES

- Open plan design
- Spacious fully equipped kitchen with stone benches and stainless steel appliances
- Large entertainers balcony
- Secure undercover parking

### 765000

| Туре:          |
|----------------|
| Sold Date:     |
| Land:          |
| Council Rates: |
| Water Rates:   |
| Strata Rates:  |
|                |

Apartment 23/07/2021 100 m2 \$309.00 p/q \$145.00 p/q 2