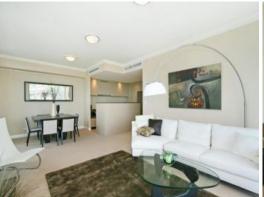

## PERFECT POSITION - LARGE, SPACIOUS & WATER VIEWS!!!

This spectacular 3 bedroom apartment is available for lease. It is located in the highly regarded waterfront estate, Waterpoint Shepherds Bay.

Accomodation includes a generous master with ensuite and balcony. There are built-in robes in all three bedrooms. An open plan lounge dining flows opens out to a generous balcony perfect for entertaining. The gourmet kitchen includes quality stainless steel ILVE appliances with gas cooktop, electric oven, stone bench top, dishwasher and generous cupboard space.