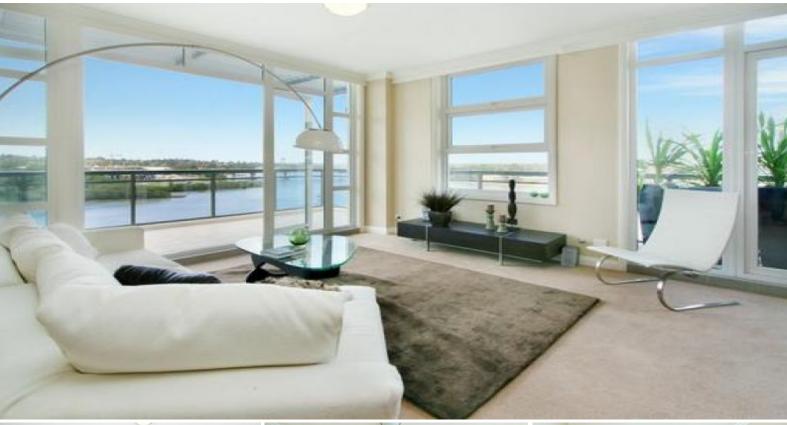

## PERFECT POSITION - LARGE, SPACIOUS & WATER VIEWS!!!

This spectacular 3 bedroom apartment is available for lease. It is located in the highly regarded waterfront estate, Waterpoint Shepherds Bay.

Accomodation includes a generous master with ensuite and balcony. There are built-in robes in all three bedrooms. An open plan lounge dining flows opens out to a generous balcony perfect for entertaining. The gourmet kitchen includes quality stainless steel ILVE appliances with gas cooktop, electric oven, stone bench top, dishwasher and generous cupboard space.

The main bathroom includes bath tub and separate shower. The laundry includes dryer and there is a large storage cupboard located in the hall.

The security building has closed circuit monitoring of foyers, and there are two security carspaces with elevator access to your floor.

Other features includes ducted reverse cycle air conditioning throughout, high speed cabling, video security intercom and balcony with gas, power, water.