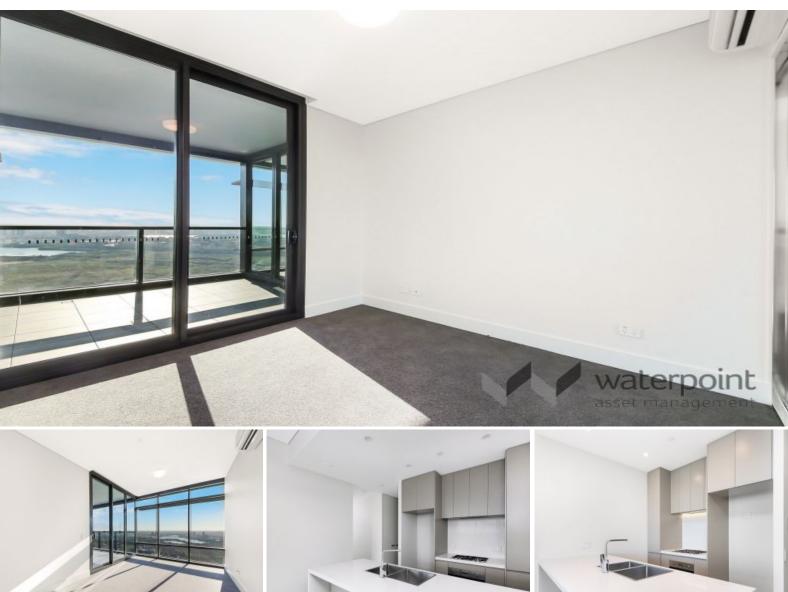

## YOU DO NOT WANT TO MISS THIS!

Situated in the heart of Sydney Olympic Park and surrounded by hectares of parklands, playgrounds, restaurants and world class sporting venues, these spectacular apartments will be the envy of many and are truly breathtaking.

waterpoint

Luxury Finishes and Features include

- European Stainless Steel Appliances
- Video Security Intercom
- Designer Kitchens with Stone Benches & Large Drawer Sets
- Built-in Wardrobes
- Air-Conditioning
- Internal Storage
- Uninterrupted Views