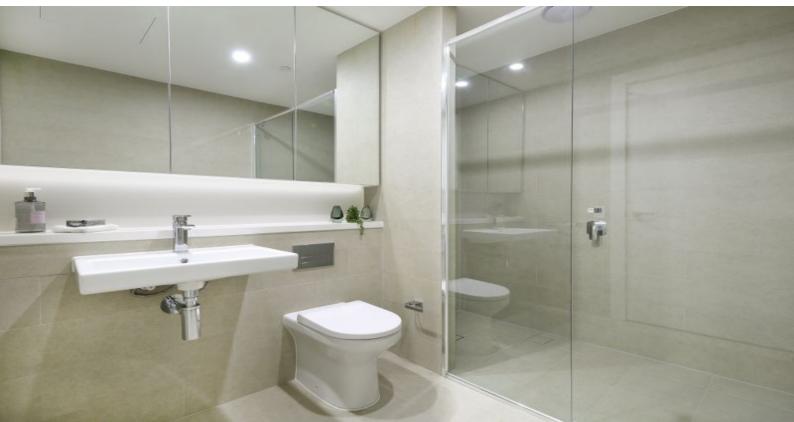

Luxury Finishes and Features

- Stainless Steel Appliances, including dishwasher & microwave
- Video Security Intercom
- Reverse Cycle Air Conditioning
- Tinted Double Glazed Glass, reducing noise
- Built-in Wardrobes
- Gas Bayonet on balcony for BBQ, plus power & water
- Washer / Dryer in Laundry
- Luxury Kitchen with Stone Benches, Stone Splashbacks, Large Drawer Sets