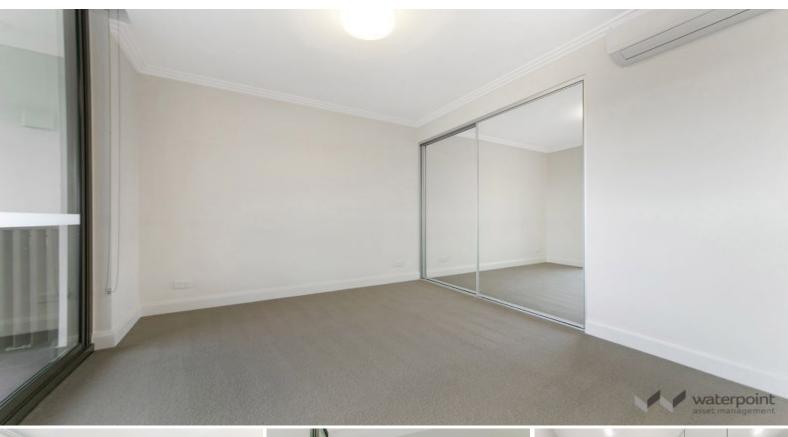

Luxury Finishes and Features

- Stainless Steel Appliances, including dishwasher & microwave
- Video Security Intercom
- Reverse Cycle Air Conditioning
- Tinted Double Glazed Glass, reducing noise
- Built-in Wardrobes
- Gas Bayonet on balcony for BBQ, plus power & water
- Washer / Dryer in Laundry
- Luxury Kitchen with Stone Benches, Stone Splashbacks, Large Drawer Sets