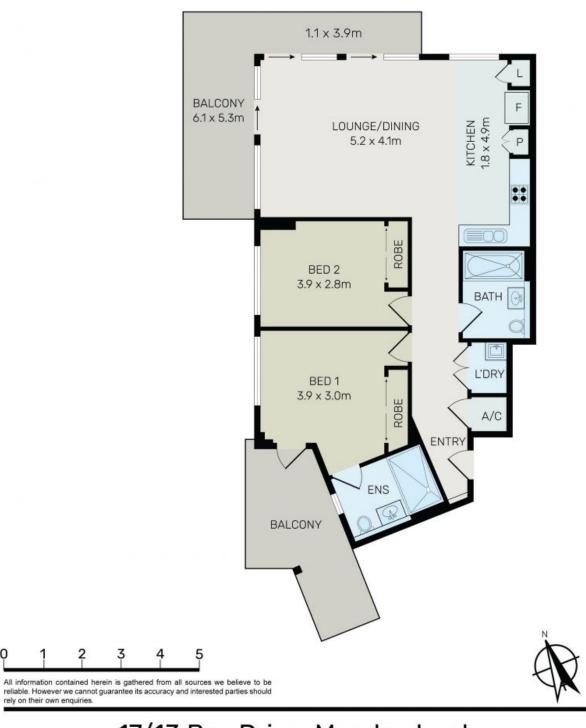

Corner unit with prized Northerly position
Balconies off living and Master
Double bedrooms, Master with ensuite
Modern gas kitchen with granite bench tops
Sleek bathrooms, internal laundry
Secure car space, video security access
Stroll to shopping, ferry and train station
Footsteps from parks and water front cycleway