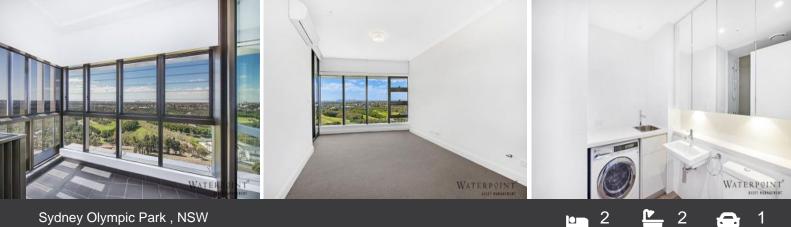

Situated in the highly sought after Australia Towers Development in Sydney Olympic Park, this design offers a modern open plan, which flows from kitchen through to the lounge and outdoor balcony.

Its spacious bathroom is complemented by a luxurious en-suite bathroom, clever study alcove and access to the large balcony.

Luxury Finishes and Features - Stainless Steel Appliances, including dishwasher & microwave - Video Security Intercom - Reverse Cycle Air Conditioning - Tinted Double Glazed Glass, reducing noise - Built-in Wardrobes - Gas Bayonet on balcony for BBQ, plus power & water -Washer / Dryer in Laundry - Luxury Kitchen with Stone Benches, Stone Splachbacks Large