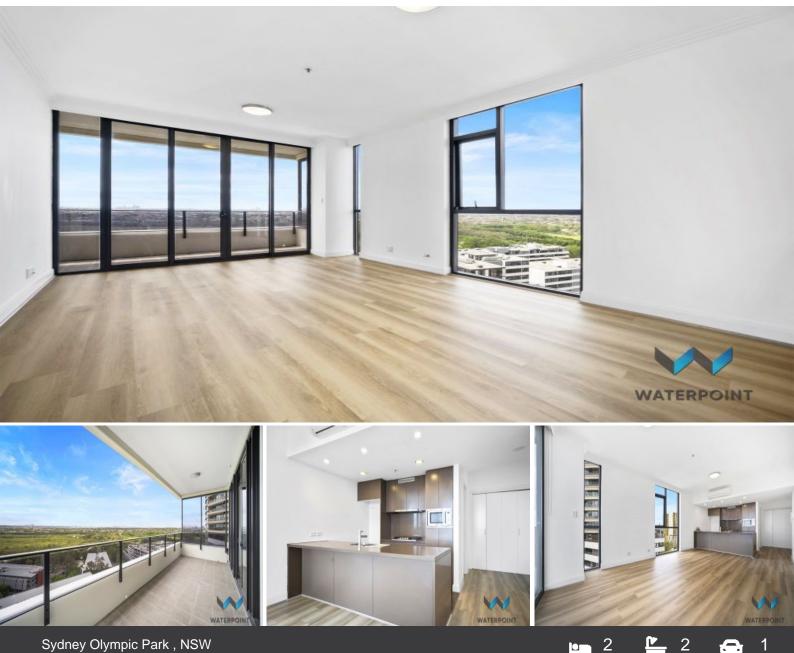

## Sydney Olympic Park , NSW

## - CITY VIEW - LARGE 2 EAST FACING **BEDROOM APARTMENT**

## APPLY NOW: https://t-app.com.au/wam

Freshly painted, this Modern 2 bedroom apartment is available for lease.

Featuring a spacious lounge / dining which flow onto a generous sized balcony, this apartment provides the flexibility to suit your needs.

Luxury Finishes and Features:

- Freshly painted throughout
- New floor boards to living areas and carpet to bedrooms
- Luxury Kitchen with Stone Benches, Stone Splashbacks, Large Drawer Sets
- Stainless Steel Appliances, including dishwasher & microwave