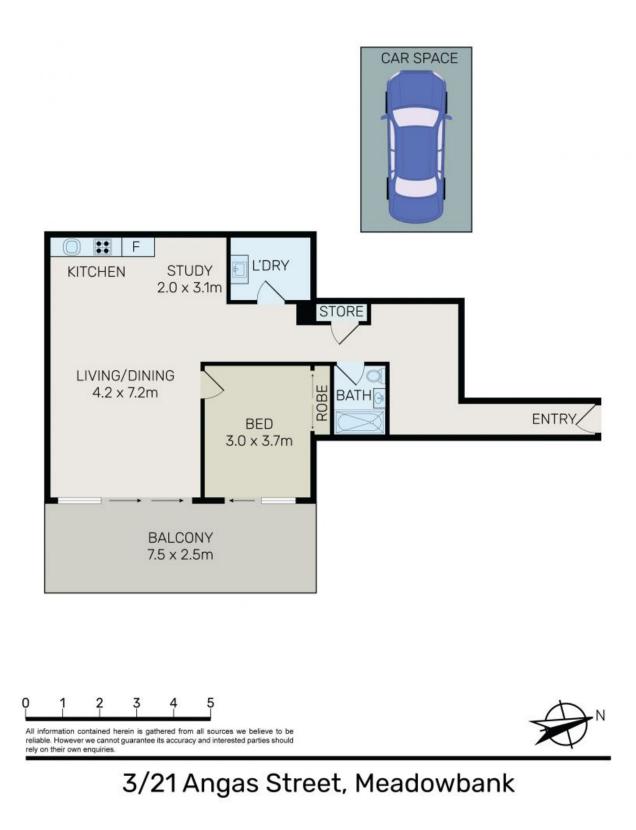

93sqm floor plan in a modern security building. It makes an ideal first home or investment with sleek interiors and quality appointments.

Approximately 93sqm of Indoor/outdoor living space Gourmet gas kitchen with stainless appliances Light filled open layout with soaring 3.9m ceilings Large bedroom with built-in, Bonus Storage Cage Contemporary bathroom, internal laundry Secure car space, video security access footsteps to cafes, shopping, ferry and train station Waterfront complex 25 minutes to CBD

## **Tim Lapham** 0424 509 961

Danielle Gersbach

3/21 Angas Street, Meadowbank NSW