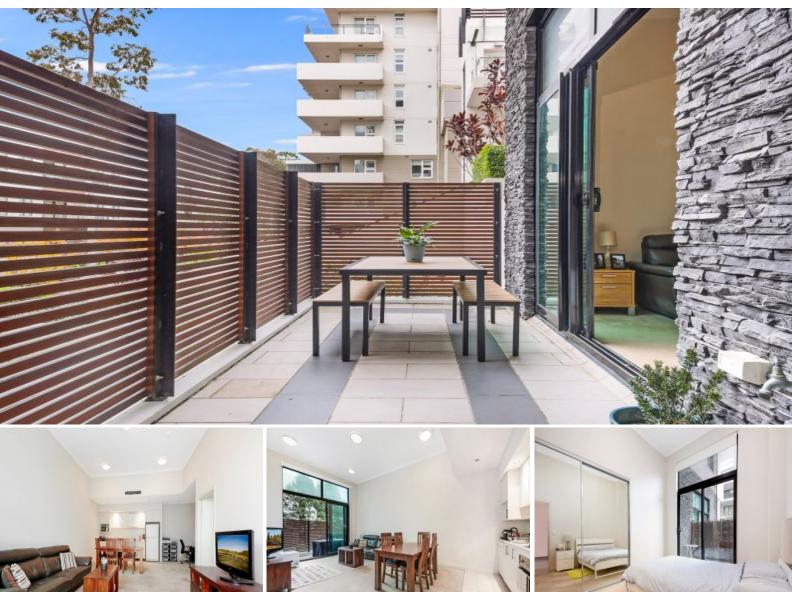

## Palatial 93sqm of Indoor/Outdoor Living!!

Centrally located in the heart of Shepherds Bay with train, ferry and shopping at your doorstep helps make a lifestyle of absolute convenience. This smartly presented property offers easy-care living and palatial

93sqm floor plan in a modern security building. It makes an ideal first home or investment with sleek interiors and quality appointments.

Approximately 93sqm of Indoor/outdoor living space Gourmet gas kitchen with stainless appliances Light filled open layout with soaring 3.9m ceilings Large bedroom with built-in, Bonus Storage Cage Contemporary bathroom, internal laundry Secure car space, video security access footsteps to cafes, shopping, ferry and train station Waterfront complex 25 minutes to CBD