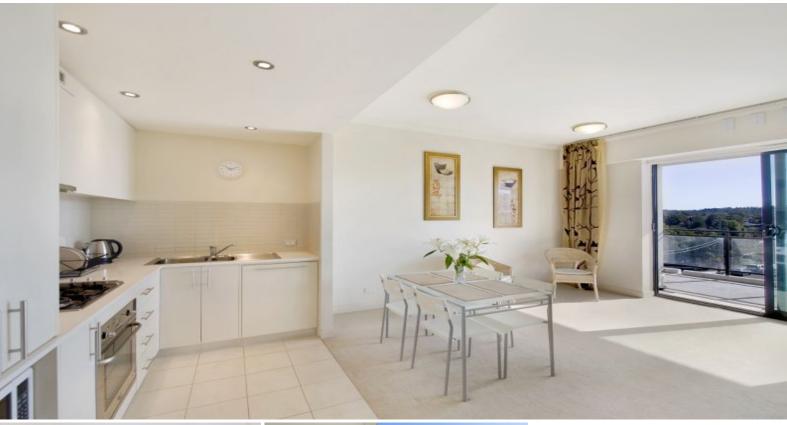

## 1 BEDROOM FOR LEASE!

Located at Shepherds Bay next to the Ferry Wharf is this immaculately presented 1 bedroom apartment which provides all the luxuries including: fully equipped modern kitchen, open plan lounge and dining with double sliding doors leading to the balcony. Internal laundry with dryer.

Immaculate appliances including:
Multi-function dishwasher
Ilve fan forced multi-function oven
Ilve 4 burner gas cooktop incl. wok burner
Stainless steel microwave oven
Simpson clothes dryer

This apartment includes fully ducted reverse cycle air conditioning, VIDEO security intercom, lift access and security parking for one car.