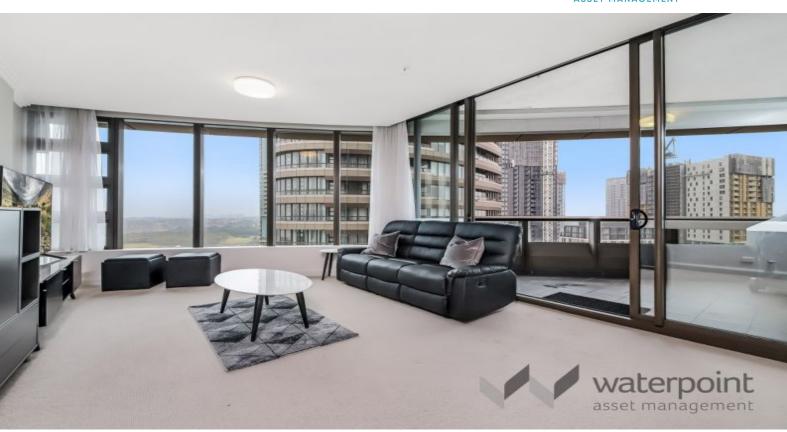

## FULLY FURNISHED 2 BEDROOM APARTMENT AVAILABLE!

A superb 2 bedroom FULLY FURNISHED apartment is becoming available for lease. This spectacular apartment, features an open plan living and dining area which flow onto a spacious balcony.

Ilve multi-function dishwasher

Ilve fan forced multi-function oven

Ilve 4 burner gas cooktop incl. wok burner

Panasonic or Samsung stainless steel microwave oven

Simpson clothes dryer

Gas outlet and tap for outdoor use