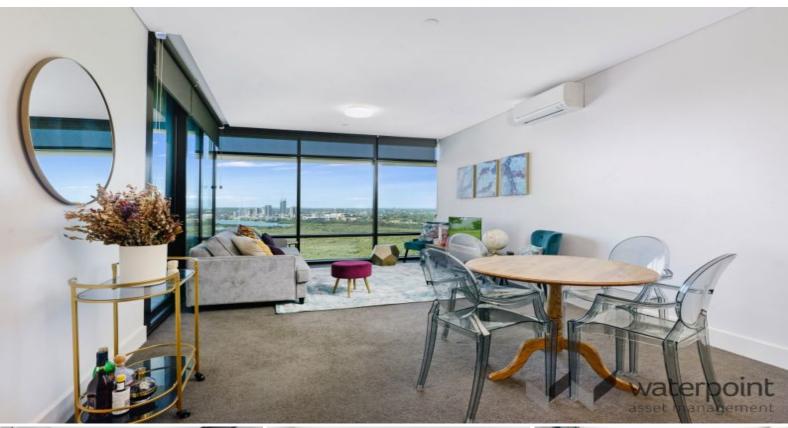

## STUNNING ONE BEDROOM + MEDIA ROOM APARTMENT AVAILABLE FOR LEASE!

This Modern 1 bedroom apartment is available for lease. Featuring a spacious lounge / dining which flow onto a generous sized balcony, this apartment provides the flexibility to suit your needs.

Luxury Finishes and Features

- Stainless Steel Appliances, including dishwasher & microwave
- Video Security Intercom
- Reverse Cycle Air Conditioning
- Tinted Double Glazed Glass, reducing noise
- Built-in Wardrobes
- Gas Bayonet on balcony for BBQ, plus power & water
- Washer / Dryer in Laundry
- Luxury Kitchen with Stone Benches, Stone Splashbacks, Large Drawer Sets