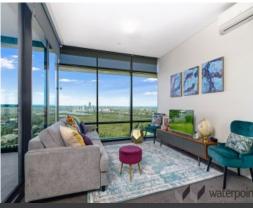

## STUNNING ONE BEDROOM + MEDIA ROOM APARTMENT AVAILABLE FOR LEASE!

This Modern 1 bedroom apartment is available for lease. Featuring a spacious lounge / dining which flow onto a generous sized balcony, this apartment provides the flexibility to suit your needs.

Luxury Finishes and Features

- Stainless Steel Appliances, including dishwasher & microwave
- Video Security Intercom
- Reverse Cycle Air Conditioning
- Tinted Double Glazed Glass, reducing noise
- Built-in Wardrobes
- Gas Bayonet on balcony for BBQ, plus power & water
- Washer / Dryer in Laundry
- Luxury Kitchen with Stone Benches, Stone Splashbacks, Large Drawer Sets