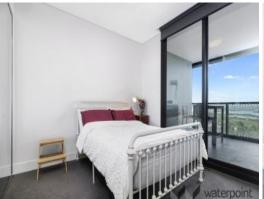

Luxury Finishes and Features

- Stainless Steel Appliances, including dishwasher & microwave
- Video Security Intercom
- Reverse Cycle Air Conditioning
- Tinted Double Glazed Glass, reducing noise
- Built-in Wardrobes
- Gas Bayonet on balcony for BBQ, plus power & water
- Washer / Dryer in Laundry
- Luxury Kitchen with Stone Benches, Stone Splashbacks, Large Drawer Sets