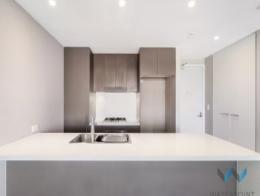

## Luxury Finishes and Features

- Light filled apartment with full glass windows.
- SMEG Appliances
- Combined washer / dryer,
- Microwave
- Dishwasher
- Internal laundry
- Luxury Kitchen with Stone Benches, Stone splashbacks