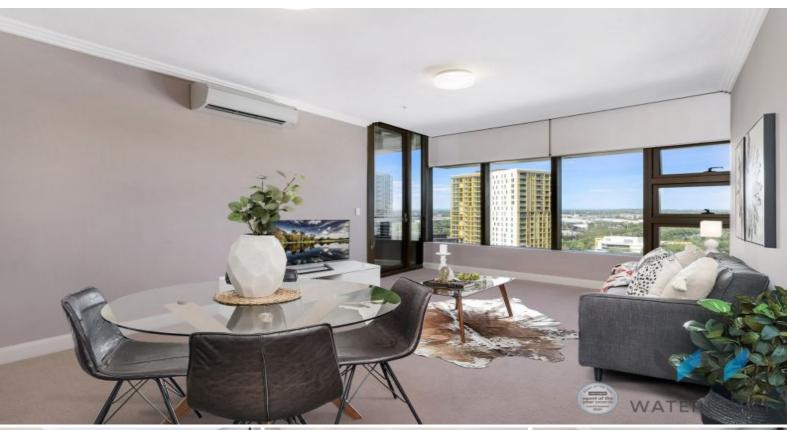

## **DEPOSIT PAID**

This superb apartment features plenty of storage and district views over Olympic Park.

Featuring a modern design with an open plan living/entertaining area, flowing from gourmet kitchen to an outdoor living and showcasing sweeping views towards the Blue Mountains.

## Luxury Finishes and Features

- Light filled apartment with full glass windows.
- SMEG Appliances
- Combined washer / dryer,
- Microwave
- Dishwasher
- Internal laundry
- Luxury Kitchen with Stone Benches, Stone splashbacks