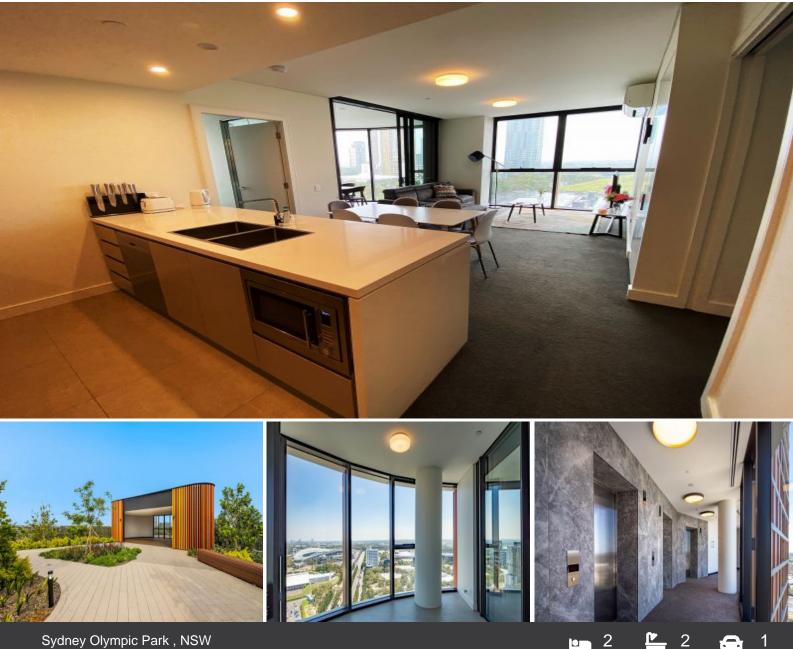

## 2 **BEDROOM** STUDY GORGEOUS + **APARTMENT**

APPLY BY SCANNING OUR QR CODE IN THE PHOTO GALLERY OR COPY AND PASTE THIS LINK INTO YOUR BROWSER: t-app.com.au/wam

A superb 2 bedroom is becoming available for lease. This spectacular apartment, features an open plan living and dining area which flow onto a spacious winter garden.

This apartment features fully ducted, reverse cycle air conditioning, VIDEO security intercom, basement security car parking with lift access to your floor only.

The attention to detail creates a lasting impression with superior finishes and a range of impressive inclusions, including: