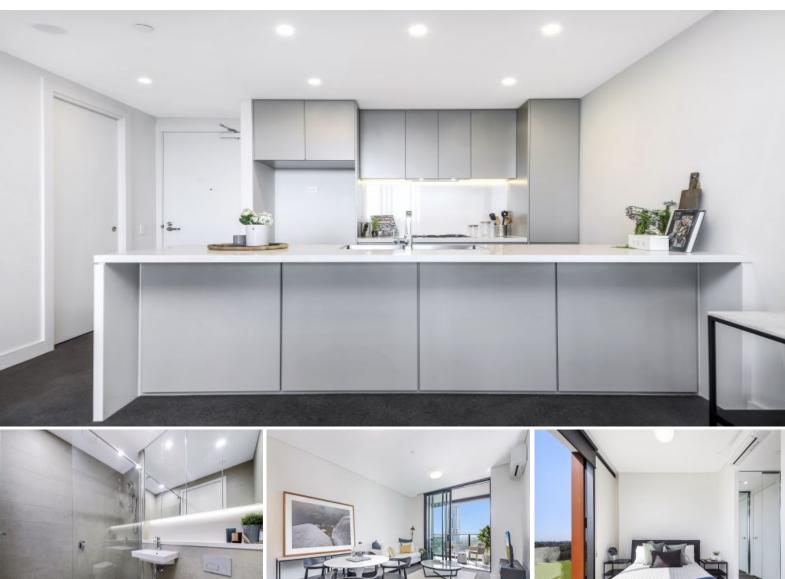

## DO NOT MISS THIS!

A superb 1 bedroom is becoming available for lease. This spectacular apartment, features an open plan living and dining area which flow onto a spacious balcony.

This apartment features fully ducted, reverse cycle air conditioning, VIDEO security intercom, basement security car parking with lift access to your floor only.

The attention to detail creates a lasting impression with superior finishes and a range of impressive inclusions, including:

Ilve multi-function dishwasher

Ilve fan forced multi-function oven

Ilve 4 burner gas cooktop incl. wok burner

Panasonic or Samsung stainless steel microwave oven

Simpson clothes dryer

Gas outlet and tap for outdoor use

Australia Towers provides an increasingly rare combination of a striking location and convenience. Transport at your doorstep - buses and trains only metres away. Schools, hospital