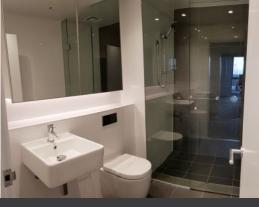

Luxury Finishes and Features

- Stainless Steel Appliances, including dishwasher & microwave
- Video Security Intercom
- Ducted Aircon and NBN connectivity
- Tinted Double Glazed Glass, reducing noise
- Built-in Wardrobes
- Gas Bayonet on balcony for BBQ, plus power & water
- Washer / Dryer in Laundry
- Luxury Kitchen with Stone Benches, Large Drawer Set