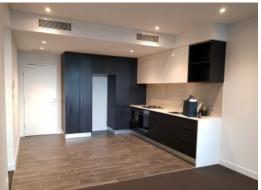

Luxury Finishes and Features

- Stainless Steel Appliances, including dishwasher & microwave
- Video Security Intercom
- Ducted Aircon and NBN connectivity
- Tinted Double Glazed Glass, reducing noise
- Built-in Wardrobes
- Gas Bayonet on balcony for BBQ, plus power & water
- Washer / Dryer in Laundry
- Luxury Kitchen with Stone Benches, Large Drawer Set