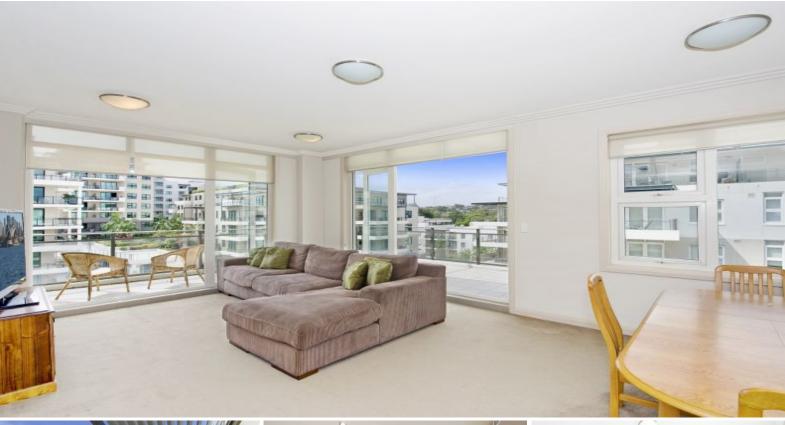

## Prized Northerly Position & Water Views

This 2 bedroom apartment, is now available for lease. Featuring a generous internal living area which flows onto a spacious balcony, this apartment will sure impress.

Other amazing features include;

- Corner unit with prized Northerly position
- Air conditioning
- Security intercom
- Basement security car parking with lift access to your floor only.

The attention to detail creates a lasting impression with superior finishes and a range of impressive inclusions, including:

European appliances

Stone benches

Generous sized rooms

Shepherds Bay provides an increasingly rare combination of a striking location and convenience. Transport at your doorstep - buses, ferries and trains only metres away. Schools, hospitals, shops, parks and cycle tracks nearby. Everything within easy reach. The city and its vibrant cultural life are a short ferry and train ride away.