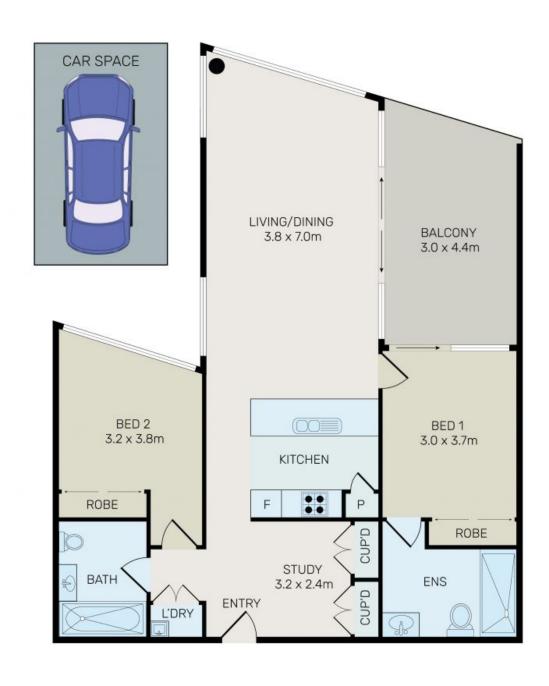

## Great Location - Ideal Position - Study Area!

Situated on the 3rd floor & featuring stunning designer finishes & updated timber flooring, this apartment will sure impress!

Featuring a spacious 83 sqm internally and 13 sqm externally + parking & multiple storage cages, you must be quick to secure this property in one of the newest and fast growing suburbs in Sydney.

?

Some Luxury Finishes and Features include;
Stainless Steel Appliances, including dishwasher
Security Video Intercom
Air Conditioning
Study Area / Storage Cage
Blue Chip Investment
1 min to Sydney Olympic Park train Station
4 min to Rhodes shopping centre