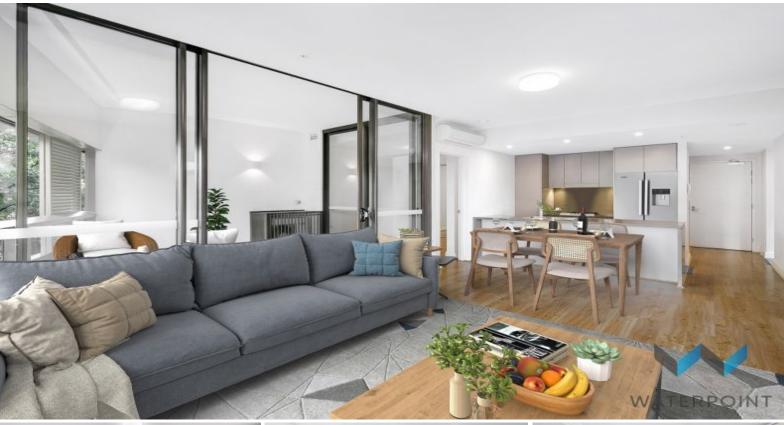

## Great Location - Ideal Position - Study Area!

Situated on the 3rd floor & featuring stunning designer finishes & updated timber flooring, this apartment will sure impress!

Featuring a spacious 83 sqm internally and 13 sqm externally + parking & multiple storage cages, you must be quick to secure this property in one of the newest and fast growing suburbs in Sydney.

?

Some Luxury Finishes and Features include;
Stainless Steel Appliances, including dishwasher
Security Video Intercom
Air Conditioning
Study Area / Storage Cage
Blue Chip Investment
1 min to Sydney Olympic Park train Station
4 min to Rhodes shopping centre