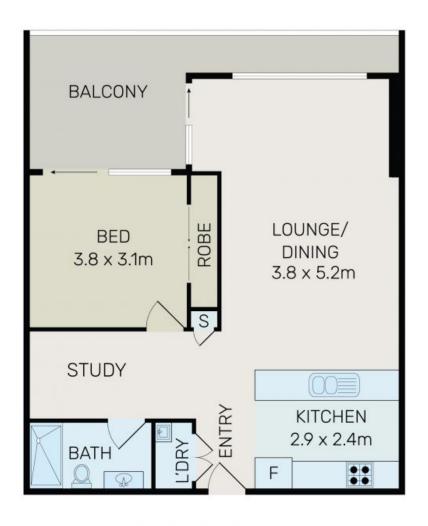

## Spacious Designer Apartment with Large Study

This large and light filled apartment is perfectly placed within steps of the bustling array of Newington shops and cafes, offering opulent designer finishes and a modern layout. Located in the resort style EKO development by Crown.

Well maintained apartment with opulent designer finishes
Large flexible floor plan with separate study or dining area
Enjoy the array of Newington shops and cafes at your doorstep
Modern open plan, secure parking
Located in Crowns EKO development with pool and gym
Gourmet gas kitchen with large breakfast bar, stone top counters
Large undercover balcony
Internal laundry, lift access, video security entrance