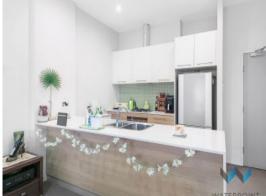

Well maintained apartment with opulent designer finishes
Large flexible floor plan with separate study or dining area
Enjoy the array of Newington shops and cafes at your doorstep
Modern open plan, secure parking
Located in Crowns EKO development with pool and gym
Gourmet gas kitchen with large breakfast bar, stone top counters
Large undercover balcony
Internal laundry, lift access, video security entrance