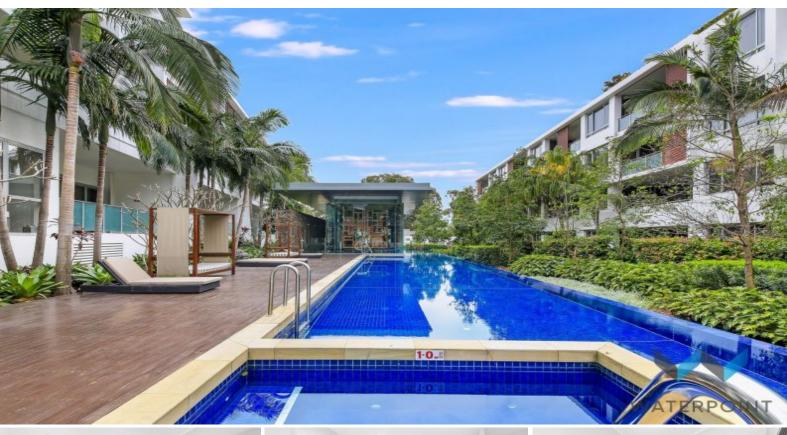

## Spacious Designer Apartment with Large Study

This large and light filled apartment is perfectly placed within steps of the bustling array of Newington shops and cafes, offering opulent designer finishes and a modern layout. Located in the resort style EKO development by Crown.

Well maintained apartment with opulent designer finishes
Large flexible floor plan with separate study or dining area
Enjoy the array of Newington shops and cafes at your doorstep
Modern open plan, secure parking
Located in Crowns EKO development with pool and gym
Gourmet gas kitchen with large breakfast bar, stone top counters
Large undercover balcony
Internal laundry, lift access, video security entrance