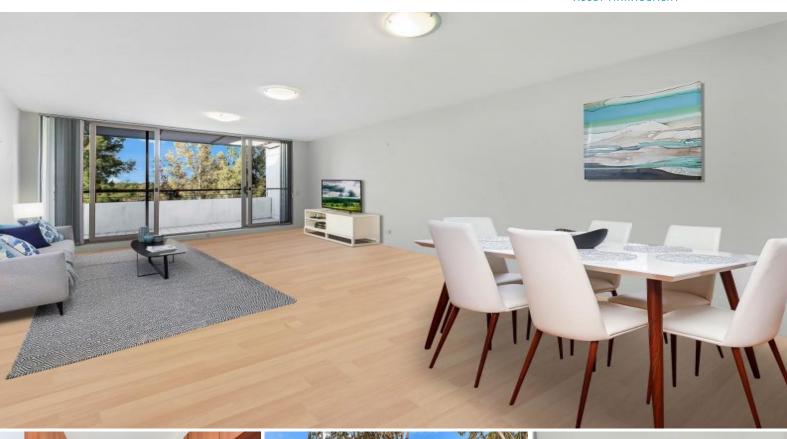

## Top Floor - Views and Space

Perfectly located across the top floor is this spacious two bedroom apartment boasting spacious living areas, water & parkland views, generously sized bedrooms.

Enjoy the swimming pool in the warmer months, cycling and walking tracks through Olympic Park and around Homebush Bay, shopping at Rhodes Waterside or the convenience of Newington Village. Schools, Buses and Ferry are all nearby.

Features include en-suite bathroom off the main bed, generous kitchen with quality appliances including dishwasher, separate dining area and sunny rear balcony, additional internal storage, internal laundry includes dryer, security building with secure parking,