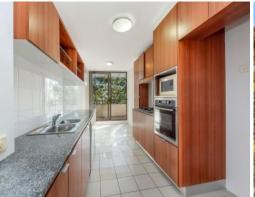

Features include en-suite bathroom off the main bed, generous kitchen with quality appliances including dishwasher, separate dining area and sunny rear balcony, additional internal storage, internal laundry includes dryer, security building with secure parking,