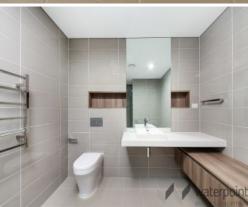

Luxury Finishes and Features

- Miele Stainless Steel Appliances
- Video Security Intercom
- Reverse Cycle Air Conditioning
- Tinted Double Glazed Glass, reducing noise
- Built-in Wardrobes