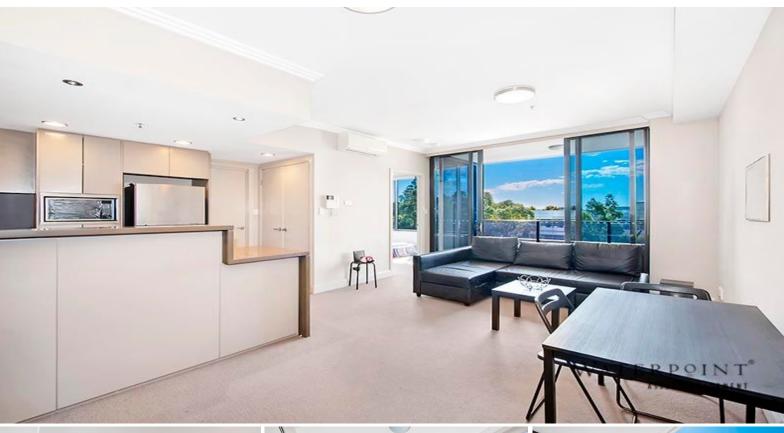

## DEPOSIT TAKEN - 1 BEDROOM APARTMENT AVAILABLE FOR LEASE!

APPLY NOW BY SCANNING OUR QR CODE IN THE PHOTO GALLERY OR COPY AND PASTE THIS LINK INTO YOUR BROWSER: t-app.com.au/wam

This Modern 1 bedroom apartment is available for lease. Featuring a spacious lounge / dining which flow onto a generous sized balcony, this apartment provides the flexibility to suit your needs

Luxury Finishes and Features

- Stainless Steel Appliances, including dishwasher & microwave
- Video Security Intercom
- Reverse Cycle Air Conditioning
- Tinted Double Glazed Glass, reducing noise