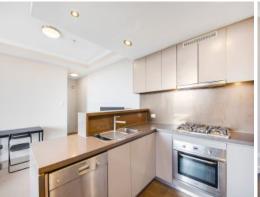

Luxury Finishes and Features

- Stainless Steel Appliances, including dishwasher & microwave
- Video Security Intercom
- Reverse Cycle Air Conditioning
- Tinted Double Glazed Glass, reducing noise