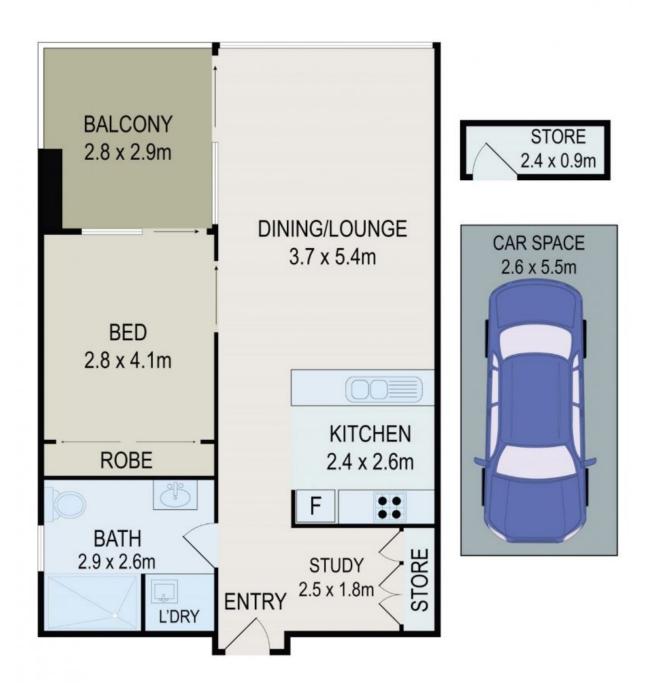

## BEDROOM AVAILABLE FOR

This modern 1 bedroom apartment is available for lease. Featuring a spacious lounge / dining which flow onto a generous sized balcony, this apartment provides the flexibility to suit your needs

Situated in the highly sought after Australia Towers tower development at Sydney Olympic Park, its design offers a modern open plan, which flows from kitchen through to the lounge and outdoor balcony.