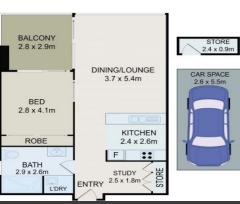

## BEDROOM AVAILABLE FOR

This modern 1 bedroom apartment is available for lease. Featuring a spacious lounge / dining which flow onto a generous sized balcony, this apartment provides the flexibility to suit your needs

Luxury Finishes and Features

Type: Apartment Date Available: 17/11/2023

\$640 pw

Rental Team