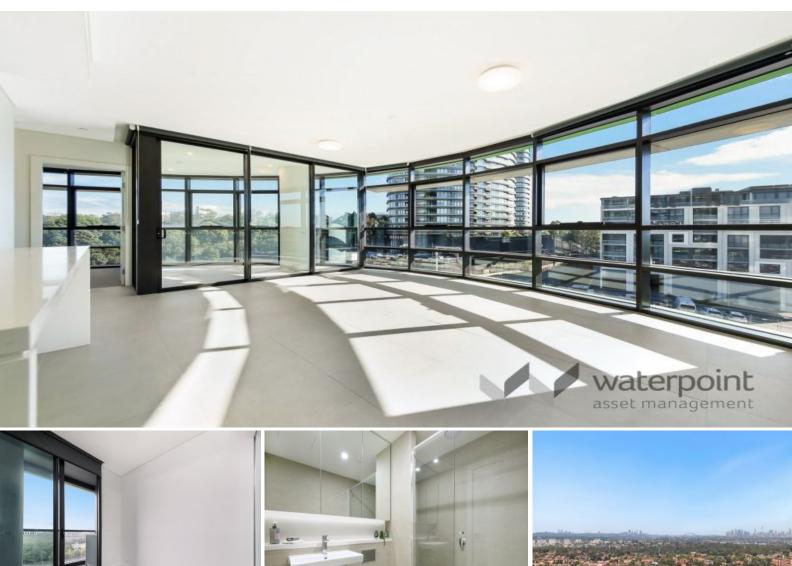

## STUNNING TWO BEDROOM APARTMENT

/ / waterpoint

This modern two bedroom apartment features a spacious combined lounge and dining which flows onto a generous sized balcony,.

Luxury finishes and features include;

- Stainless Steel Appliances, including dishwasher & microwave
- Video Security Intercom
- Reverse Cycle Air Conditioning
- Tinted Double Glazed Glass, reducing noise
- Built-in Wardrobes
- Gas Bayonet on balcony for BBQ, plus power & water
- Washer / Dryer in Laundry

- Luxury Kitchen with Stone Benches, Stone Splashbacks, Large Drawer Sets