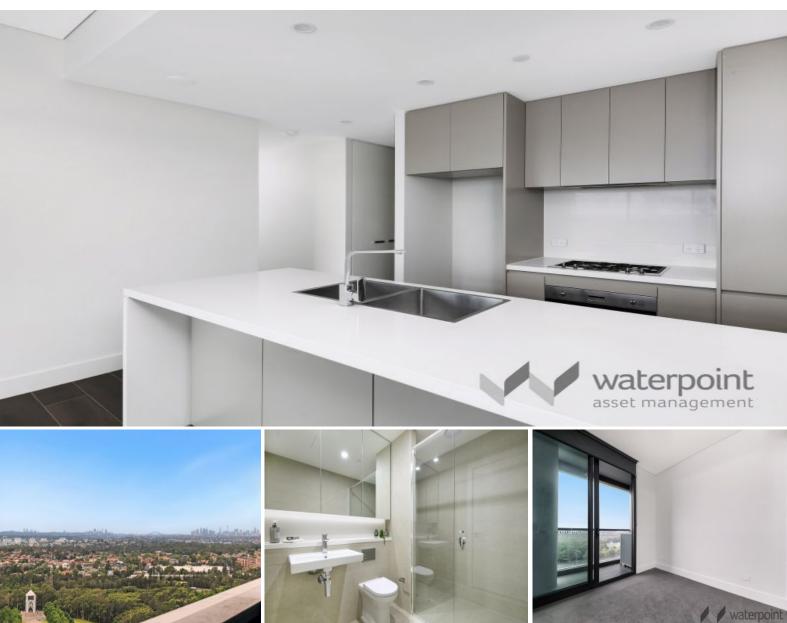

## STUNNING TWO BEDROOM APARTMENT AVAILABLE FOR LEASE!

This Modern 2 bedroom apartment is available for lease. Featuring a spacious lounge / dining which flow onto a generous sized balcony, this apartment provides the flexibility to suit your needs.

Luxury Finishes and Features

Sydney Olympic Park, NSW

- Stainless Steel Appliances, including dishwasher & microwave
- Video Security Intercom
- Reverse Cycle Air Conditioning
- Tinted Double Glazed Glass, reducing noise
- Built-in Wardrobes
- Gas Bayonet on balcony for BBQ, plus power & water
- Washer / Dryer in Laundry
- Luxury Kitchen with Stone Benches, Stone Splashbacks, Large Drawer Sets