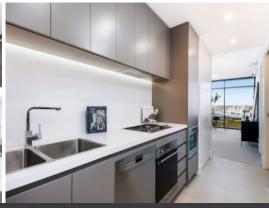

Luxury Finishes and Features

- Stainless Steel Appliances, including dishwasher & microwave
- Video Security Intercom
- Reverse Cycle Air Conditioning
- Tinted Double Glazed Glass, reducing noise
- Built-in Wardrobes
- Gas Bayonet on balcony for BBQ, plus power & water
- Washer / Dryer in Laundry
- Luxury Kitchen with Stone Benches, Stone Splashbacks, Large Drawer Sets