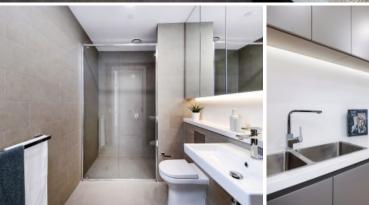

Luxury Finishes and Features

- Stainless Steel Appliances, including dishwasher & microwave
- Video Security Intercom
- Reverse Cycle Air Conditioning
- Tinted Double Glazed Glass, reducing noise
- Built-in Wardrobes
- Gas Bayonet on balcony for BBQ, plus power & water
- Washer / Dryer in Laundry
- Luxury Kitchen with Stone Benches, Stone Splashbacks, Large Drawer Sets