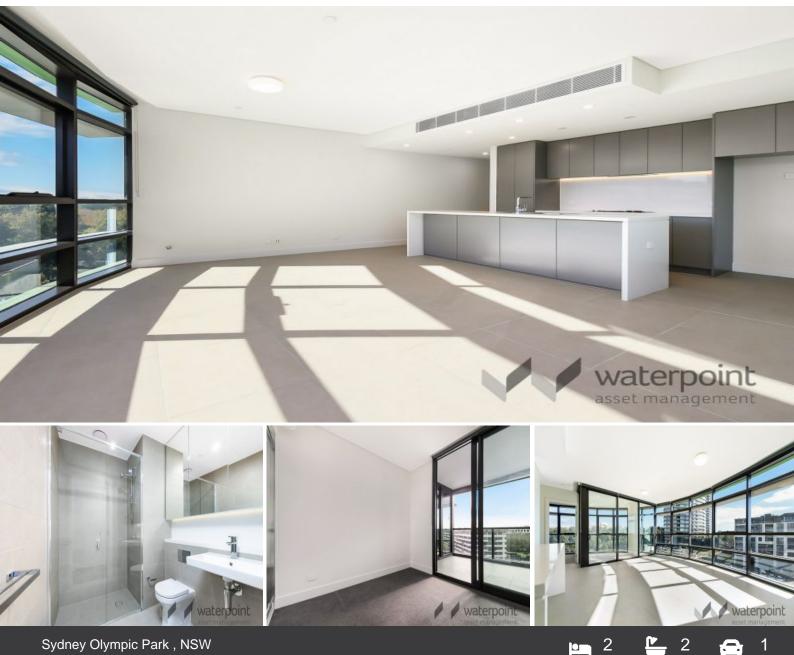

## **TILED THROUGHOUT!**

This Modern 2 bedroom apartment is available for lease. Featuring a spacious lounge / dining which flow onto a generous sized balcony, this apartment provides the flexibility to suit your needs

Situated in the highly sought after Sydney Olympic Park, its design offers a modern open plan, which flows from kitchen through to the lounge and outdoor balcony.

This is one of the first residential estate in this vibrant city centre and will surely become one of the nations most exclusive places to reside. Where else can you walk to major sporting events, concerts, restaurants, trains, parkland and natural waterways.

Luxury Finishes and Features