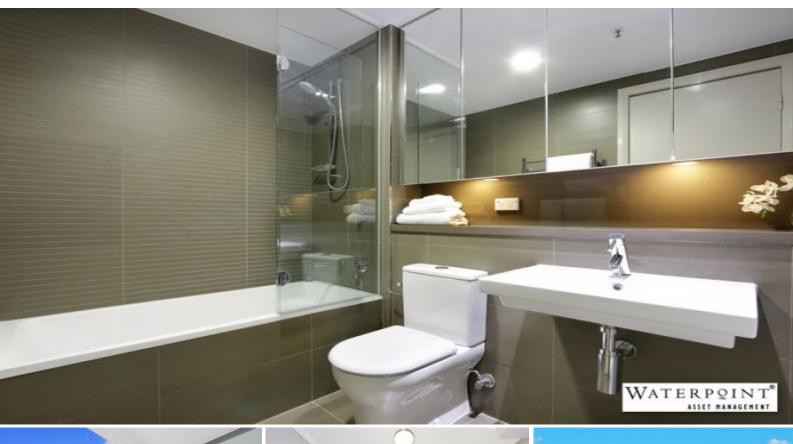

This design offers a modern open plan, which flows from kitchen through to the lounge and outdoor balcony.

Luxury Finishes and Features

- Stainless Steel Appliances, including dishwasher & microwave
- Video Security Intercom
- Reverse Cycle Air Conditioning
- Tinted Double Glazed Glass, reducing noise
- Built-in Wardrobes