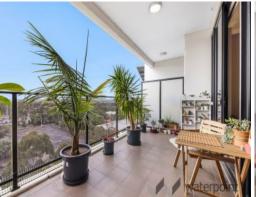

## PERFECT STARTER

Situated on the 6th floor and featuring stunning designer finishes, this apartment will sure impress. Featuring a spacious 62 sqm internally and 17 sqm externally + parking, you must be quick to secure this property in one of the newest and fast growing suburbs in Sydney.

Some Luxury Finishes and Features include;

- Stainless Steel Appliances, including dishwasher
- Security Video Intercom
- Air Conditioning
- Study Area / Storage Cage
- Blue Chip Investment Rental Return \$ 460 \$480 pw
- 1 min to Sydney Olympic Park train Station
- 4 min to Rhodes shopping centre
- Restaurants and parklands located with 500m from this spectacular apartment