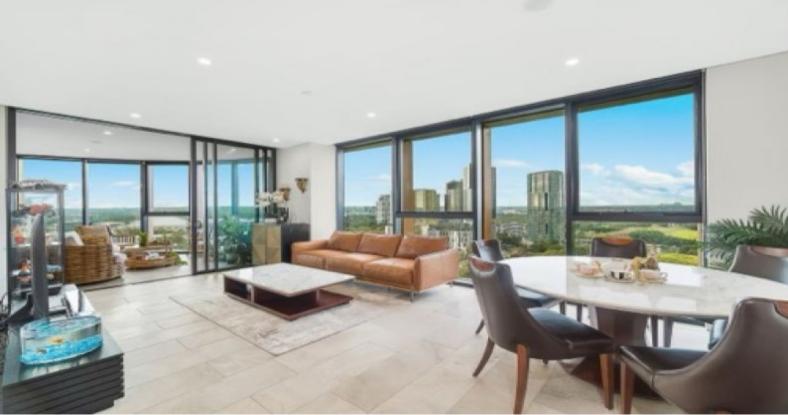

## STUNNING STUDY 3 BEDROOM APARTMENT + AVAILABLE FOR LEASE - ENQUIRE FOR **INSPECTIO**

Situated in the heart of Sydney Olympic Park and surrounded by hectares of parklands, playgrounds, restaurants and world class sporting venues, these spectacular apartments will be the envy of many and are truly breathtaking. This luxurious property comes with a study room, 2 side-by-side car spaces and a storage cage.

Luxury Penthouse Finishes and Features include

- European Stainless Steel Appliances
- Video Security Intercom
- Designer Kitchens with Stone Benches & Large Drawer Sets
- Built-in Wardrobes
- Air-Conditioning

## \$810

Type: Apartment Date Available: 08/11/2021

**Bianca Batbaatar** 1300 872 888

OOMERANC

3 Olympic Boulevard Sydney Olympic Park Apartment Type Apartment Type 38-A 3 Bedroom + Study

Jakeside 1504 | 1604 | 1704 1804 | 1904 | 2004 2104 | 2304 | 2404 2504 | 2604 Cityscape 2704 | 2804 | 2904