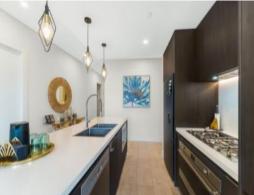

Luxury Penthouse Finishes and Features include

- European Stainless Steel Appliances
- Video Security Intercom
- Designer Kitchens with Stone Benches & Large Drawer Sets
- Built-in Wardrobes
- Air-Conditioning