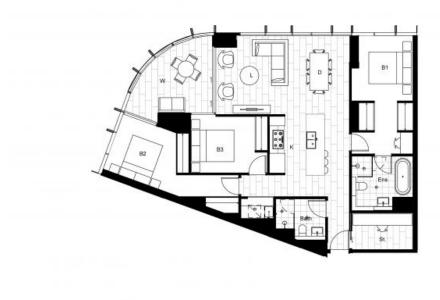

## \$810

Type: Apartment Date Available: 08/11/2021

**Bianca Batbaatar** 1300 872 888

OOMERANC

3 Olympic Boulevard Sydney Olympic Park Apartment Type Apartment Type 38-A 3 Bedroom + Study

Jakeside 1504 | 1604 | 1704 1804 | 1904 | 2004 2104 | 2304 | 2404 2504 | 2604 Cityscape 2704 | 2804 | 2904

Size NSA PCA Internal area 106 115 wintergarden area 13 15

A Addition of Processing Control of Processi