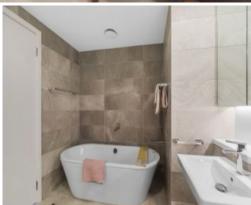

Luxury Penthouse Finishes and Features include

- European Stainless Steel Appliances
- Video Security Intercom
- Designer Kitchens with Stone Benches & Large Drawer Sets
- Built-in Wardrobes
- Air-Conditioning