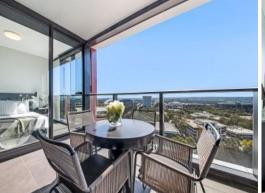

## SPACIOUS TWO BEDROOM APARTMENT!

This near new two bedroom apartment is available for lease. Featuring a spacious lounge / dining which flow onto a generous sized balcony, this apartment provides the flexibility to suit your needs

Situated in the highly sought after Boomerang Tower in Sydney Olympic Park, its design offers a modern open plan, which flows from kitchen through to the lounge and outdoor balcony.

The Boomerang Tower development is one of the many residential estates in this vibrant city centre and will surely become one of the nations most exclusive places to reside. Where else can you walk to major sporting events, concerts, restaurants, trains, parkland and natural waterways.