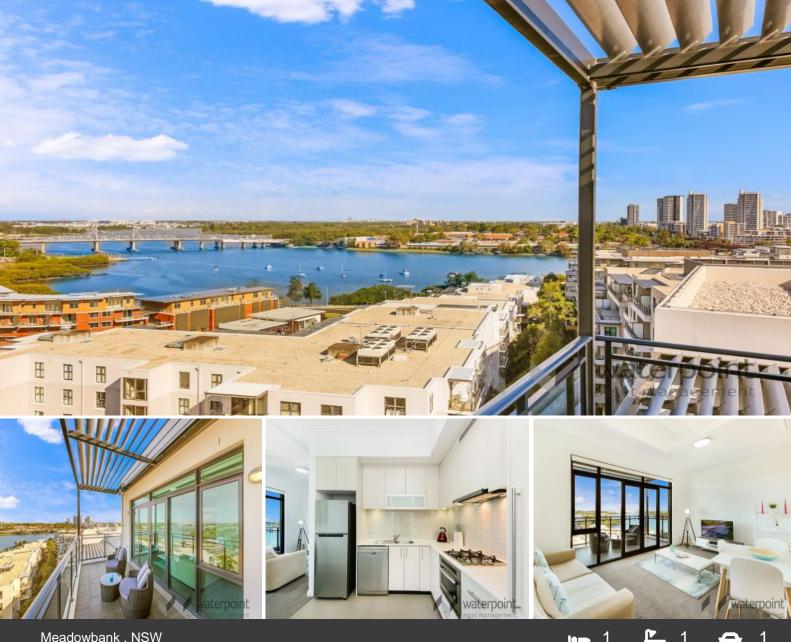

### SUNDRENCHED APARTMENT IN VIBRANT LOCATION - TOP FLOOR

This spectacular east facing apartment is perfectly situated to take full advantage of a lifestyle at the heart of one of Sydney's most vibrant precincts.

Offering a sundrenched and serene idyll which enjoys the many benefits of the local community.

#### **KEY FEATURES**

The layout ? Capitalising on its easterly outlook, that takes in both scenic & water views towards Breakfast Point, this property allows sunlight to flow over the balcony and through into the bedroom and living area while the kitchen and bathroom flank the entrance hallway.