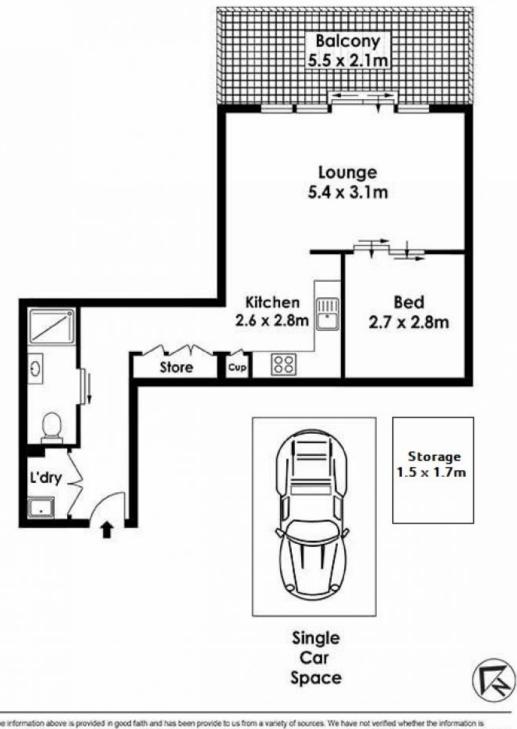

#### **KEY FEATURES**

The layout ? Capitalising on its easterly outlook, that takes in both scenic & water views towards Breakfast Point, this property allows sunlight to flow over the balcony and through into the bedroom and living area while the kitchen and bathroom flank the entrance hallway.

# 35/2 Underdale Lane, Meadowbank

The information above is provided in good faith and has been provide to us from a variety of sources. We have not verified whether the information is accurate and do not have any belief one way or other in its accuracy. We do not accept any responsibility to any person for its accuracy and do no more than pass it on. All interested parties should rely on their own inquiries in order to determine whether or not this information is in fact accurate. Floor Plan by www.squaremeter.com.au