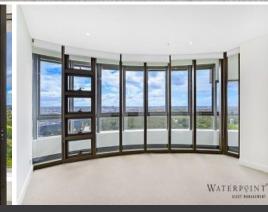

## Northeast Corner Position with Stunning Views to City & Harbour Bridge

This spectacular northeast facing apartment provides a perfect corner position, which offers you panoramic views to the City and Harbour Bridge.

Located a short stroll from the parks world class sporting venues, train station and restaurant precinct.

- 120sqm of Living Space
- Near New with prized North facing corner position
- Located on the 11th Floor, Panoramic views towards the city
- Dramatic floor to ceiling windows, all double glazed
- Stone top kitchen with European appliances
- Contemporary bathrooms, internal laundry
- Secure car spaces, video security access, storage cage