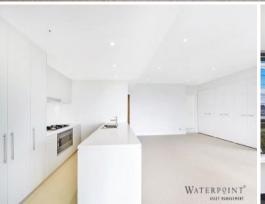

Located a short stroll from the parks world class sporting venues, train station and restaurant precinct.

- 120sqm of Living Space
- Near New with prized North facing corner position
- Located on the 11th Floor, Panoramic views towards the city
- Dramatic floor to ceiling windows, all double glazed
- Stone top kitchen with European appliances
- Contemporary bathrooms, internal laundry
- Secure car spaces, video security access, storage cage