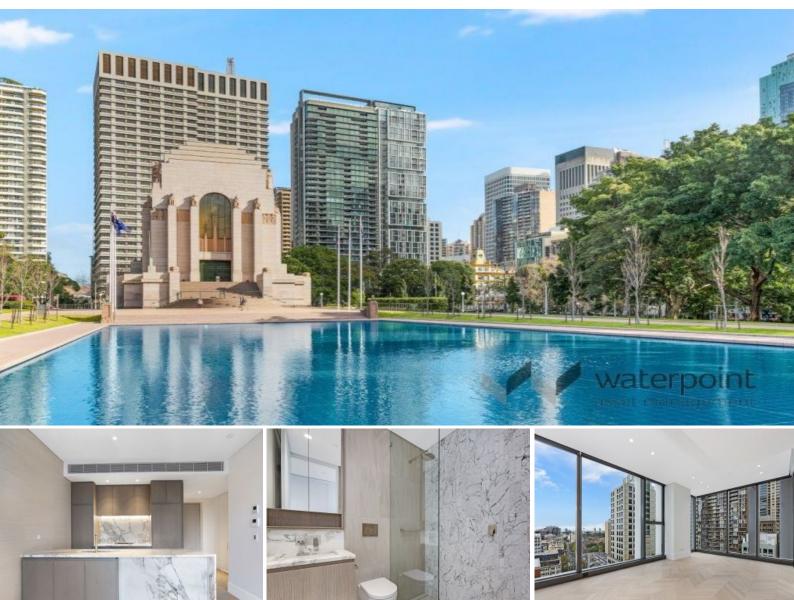

## LUXURY 1 BEDROOM PLUS STUDY AVAILABLE FOR LEASE

Offering convenience and luxury only moments to Hyde Park, St Mary's Cathedral and everything Sydney City has to offer.

This modern near new one bedroom plus study apartment will not last long. The open plan living & dining room offers access to the balcony perfect for alfresco dining.

Luxury Finishes and Features include;

- Gaggenau Stainless Steel appliances
- -Washer/Dryer and Fridge included as part of tenancy
- Video Security Intercom
- -floor to ceiling windows
- Reverse Cycle Air Conditioning
- Tinted Double Glazed Glass, reducing noise

## \$750 pw

Type: Apartment Date Available: 16/12/2021 Bond: \$2800

Danielle Gersbach

Claire Palombo 0468 518 594