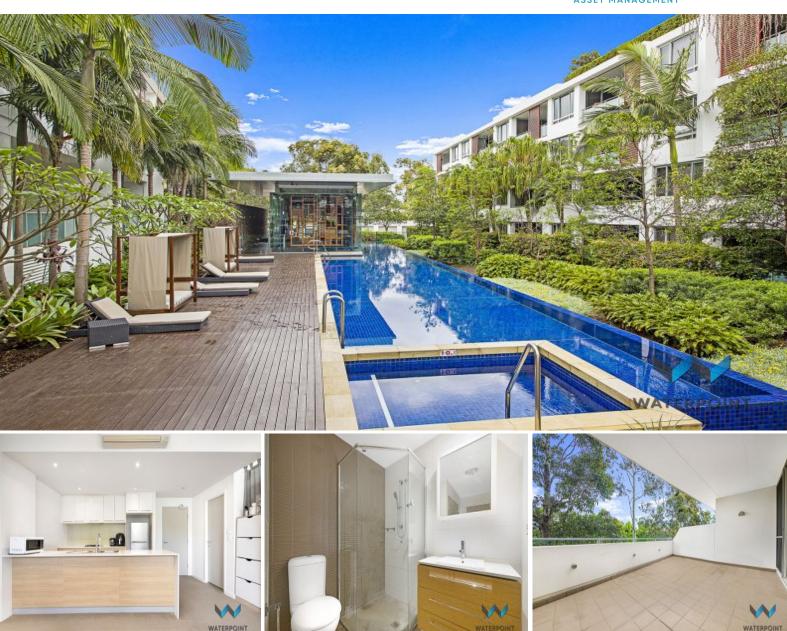

#### Super Sized Terrace!!

This extremely large and light filled apartment is perfectly placed within steps of the bustling array of Newington shops and cafes, offering opulent designer finishes and a modern layout. Located in the resort style EKO development by Crown.

Well maintained apartment with opulent designer finishes
Large flexible floor plan with separate study or dining area
Enjoy the array of Newington shops and cafes at your doorstep
Modern open plan, secure parking
Located in Crowns EKO development with pool and gym
Gourmet gas kitchen with large breakfast bar, stone top counters
Super sized terrace

Internal laundry, lift access, video security entrance