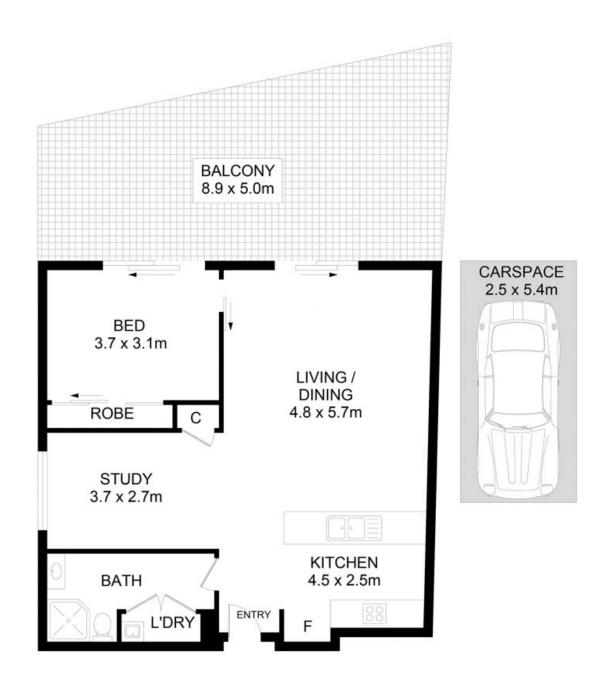

Well maintained apartment with opulent designer finishes
Large flexible floor plan with separate study or dining area
Enjoy the array of Newington shops and cafes at your doorstep
Modern open plan, secure parking
Located in Crowns EKO development with pool and gym
Gourmet gas kitchen with large breakfast bar, stone top counters
Super sized terrace

# B101/1 Avenue Of Europe, Newington

DISCLAIMER: No liability for the accuracy of details contained within our floor plans. All plans are drawn and also checked to the best of our ability, however information contained in our floor plans such as area calculations are approximate, and have not been surveyed or drawn to scale. Our floor plans are for representational purposes only and should be used as such. Do not attempt to refer to our floor plans for structural or detailed information.