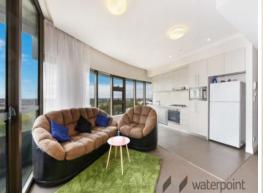

## STUNNING VIEWS!

This Modern 2 bedroom apartment is available for lease. Featuring a spacious lounge / dining which flow onto a generous sized balcony, this apartment provides the flexibility to suit your needs

Luxury Finishes and Features

- Stainless Steel Appliances, including dishwasher & microwave
- Video Security Intercom
- Reverse Cycle Air Conditioning
- Tinted Double Glazed Glass, reducing noise
- Built-in Wardrobes
- Gas Bayonet on balcony for BBQ, plus power & water
- Washer / Dryer in Laundry
- Luxury Kitchen with Stone Benches, Stone Splashbacks, Large Drawer Sets