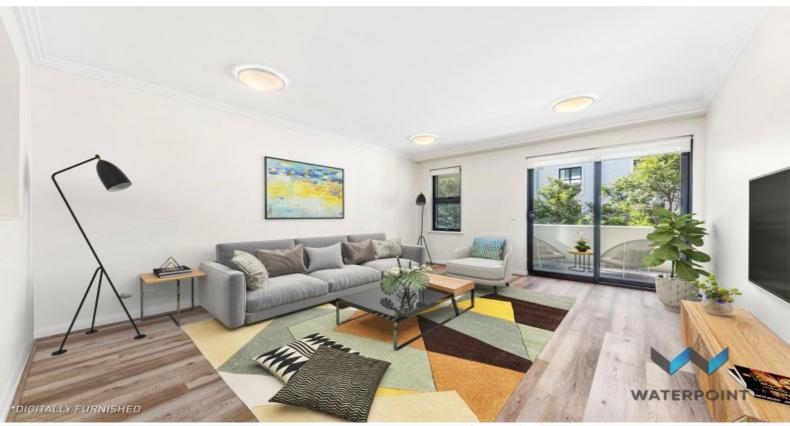

## Ideal Starter | Riverside Location

Superb opportunity to secure this Billbergia designed one bedroom apartment in one of the most highly sought after developments in Meadowbank.

Situated on the 2nd floor and featuring a generous 62 sqm of internal living, this apartment is perfectly positioned to all amenities.

#### Features Include:

- Gourmet gas kitchen with stainless appliances
- Secure parking, lift access, internal storage
- Contemporary bathroom, internal laundry
- Secure car space, security access, double glazed windows
- Potential rent of \$490 per week, pet friendly
- Footsteps to restaurants, ferry and train station
- IGA, F45 and other retail shops on-site