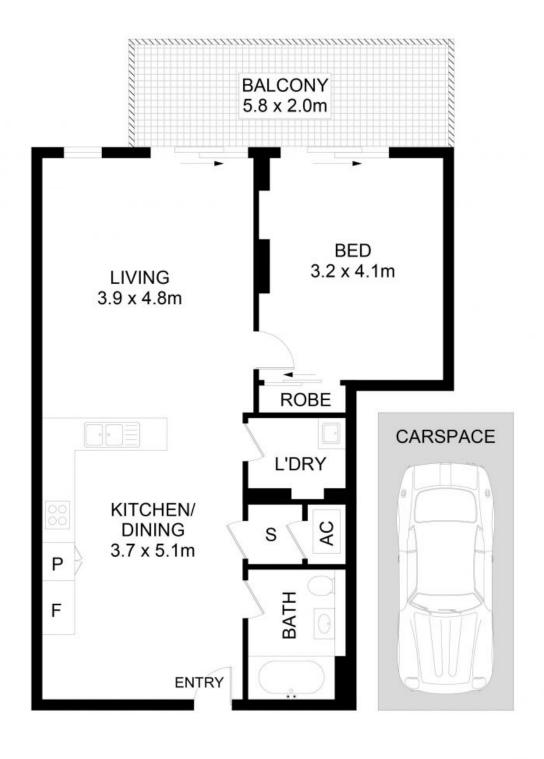

## Ideal Starter | Riverside Location

Superb opportunity to secure this Billbergia designed one bedroom apartment in one of the most highly sought after developments in Meadowbank.

Situated on the 2nd floor and featuring a generous 62 sqm of internal living, this apartment is perfectly positioned to all amenities.

# 6/21 Angas Street, Meadowbank

DISCLAIMER: No liability for the accuracy of details contained within our floor plans. All plans are drawn and also checked to the best of our ability, however information contained in our floor plans such as area calculations are approximate, and have not been surveyed or drawn to scale. Our floor plans are for representational purposes only and should be used as such. Do not attempt to refer to our floor plans for structural or detailed information.