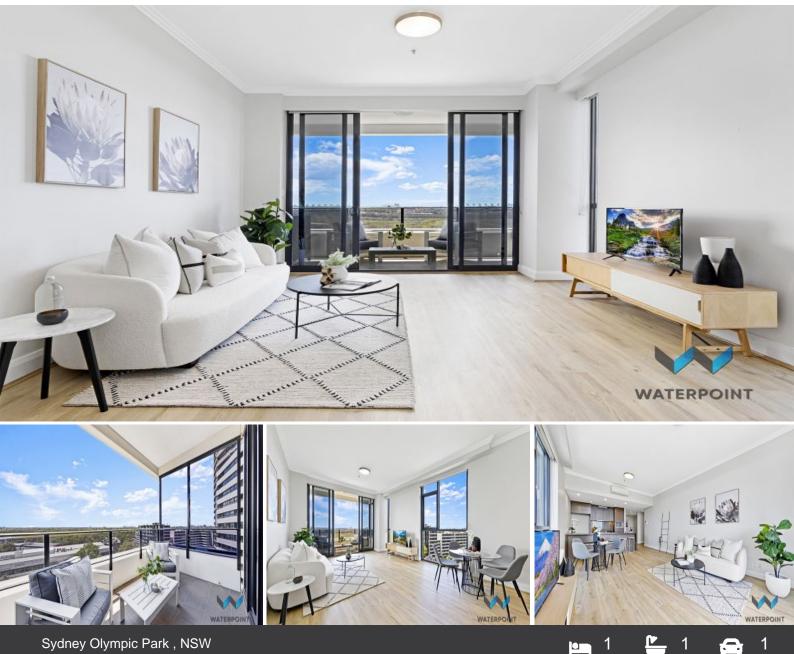

## WHAT MORE COULD YOU WANT!

Private Inspections Available Daily

Investors - 12 Months Free Management Fee

This spectacular 1 bedroom + study apartment featuring a prime north/east corner aspect and sweeping views over Bi Centennial Park & towards the Harbour Bridge, is proudly built by Billbergia and is ideal as a permanent residence or investment opportunity.

Boasting a newly renovated and modern open plan configuration, which flow from a designer kitchen through to an undercover entertainers balcony, this property is perfect for those wanting an effortless, low maintenance lifestyle.

Featuring soft natural tones & a premium location, this apartment will not last long!