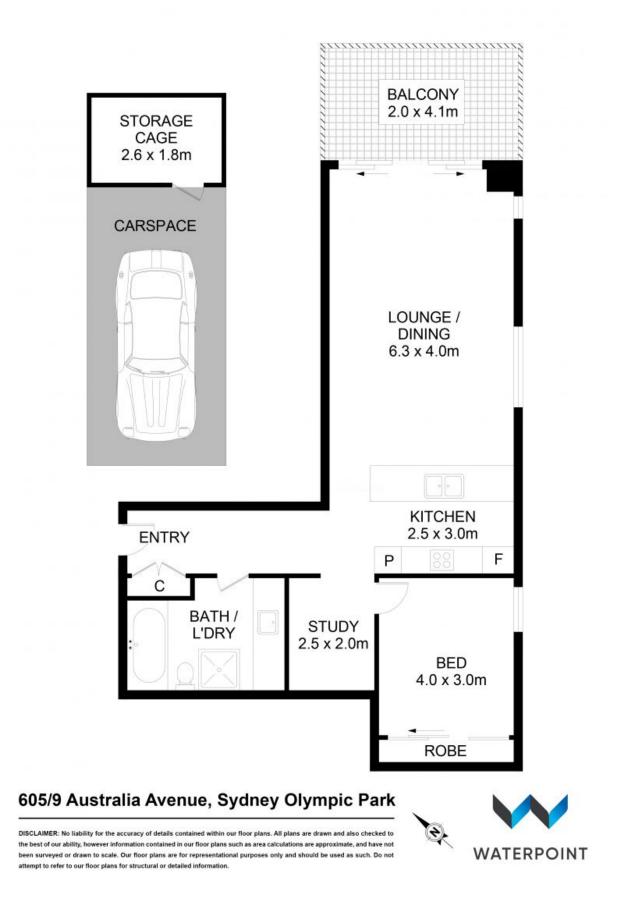

ner aspect and sweeping views over Bi Centennial Park & towards the Harbour Bridge, is proudly built by Billbergia and is ideal as a permanent residence or investment opportunity.

Boasting a newly renovated and modern open plan configuration, which flow from a designer kitchen through to an undercover entertainers balcony, this property is perfect for those wanting an effortless, low maintenance lifestyle.

Featuring soft natural tones & a premium location, this apartment will not last long!

## 606000

| Туре:                |
|----------------------|
| Sold Date:           |
| <b>Council Rates</b> |
| Water Rates:         |
| Strata Rates:        |
|                      |

Apartment 22/03/2022 3: \$350.00 p/q \$170.00 p/q \$995.57 p/q



**Tim Lapham** 0424 509 961

Danielle Gersbach



## 605/9 Australia Avenue, Sydney Olympic Park NSW