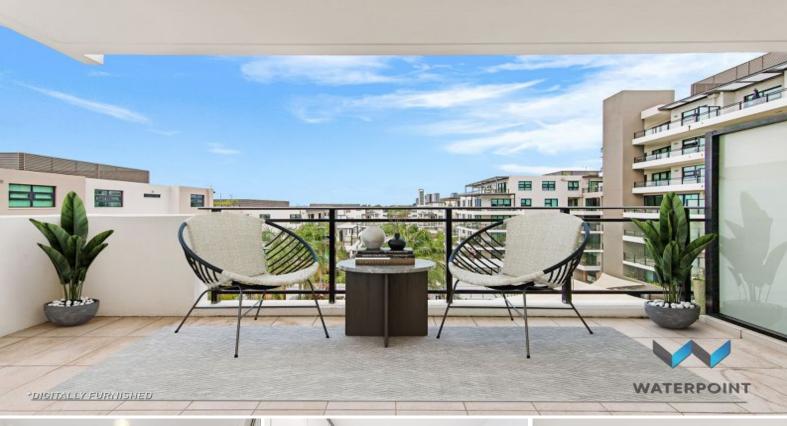

## LIGHT & SPACIOUS | 94 SQM INTERNAL

Located in the sought after Shepherds Bay development, this prime positioned 2-bed apartment is ideal as a permanent residence or investment opportunity alike. Boasting a modern open plan configuration and spectacular podium view towards Parramatta River, this property is perfect for those wanting an effortless, low maintenance lifestyle.

## PROPERTY FEATURES

- Open plan design
- Spacious fully equipped kitchen with stone benches and stainless steel appliances
- Large entertainers balcony
- Secure undercover parking