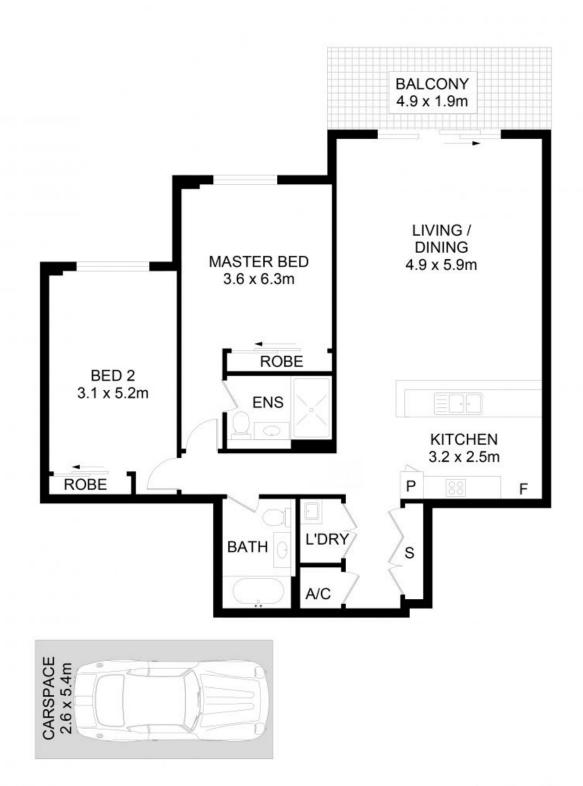

## LIGHT & SPACIOUS | 94 SQM INTERNAL

Located in the sought after Shepherds Bay development, this prime positioned 2-bed apartment is ideal as a permanent residence or investment opportunity alike. Boasting a modern open plan configuration and spectacular podium view towards Parramatta River, this property is perfect for those wanting an effortless, low maintenance lifestyle.

## PROPERTY FEATURES

- Open plan design
- Spacious fully equipped kitchen with stone benches and stainless steel appliances
- Large entertainers balcony
- Secure undercover parking

## 25/13 Bay Drive, Meadowbank

DISCLAIMER: No liability for the accuracy of details contained within our floor plans. All plans are drawn and also checked to the best of our ability, however information contained in our floor plans such as area calculations are approximate, and have not been surveyed or drawn to scale. Our floor plans are for representational purposes only and should be used as such. Do not attempt to refer to our floor plans for structural or detailed information.