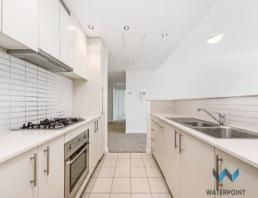

## PROPERTY FEATURES

- Open plan design
- Spacious fully equipped kitchen with stone benches and stainless steel appliances
- Large entertainers balcony
- Secure undercover parking