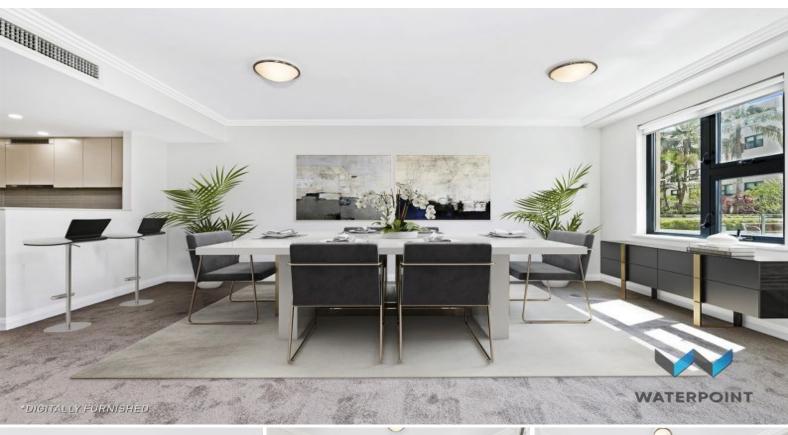

## Spacious renovated Corner Unit with Wrap Around Entertainers Balcony

This sophisticated urban haven boasts a sleek modern open plan design, with quality finishes and an enviable corner position. It is conveniently placed within the prominent Waterpoint complex with shopping and transport at your doorstep.

Wonderfully light open plan living/dining area Wide-fronted glass doors open onto balcony Impressive courtyard outlook, reverse A/C Ultra modern granite gas kitchen Large bedrooms with direct alfresco access Master with ensuite , internal laundry and storage Landscaped grounds, on-site supermarket Accessible location, 25 minutes to the CBD Footsteps to shops, cafes, train and ferry