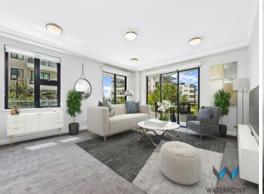

## Spacious renovated Corner Unit with Wrap Around Entertainers Balcony

This sophisticated urban haven boasts a sleek modern open plan design, with quality finishes and an enviable corner position. It is conveniently placed within the prominent Waterpoint complex with shopping and transport at your doorstep.

Wonderfully light open plan living/dining area Wide-fronted glass doors open onto balcony Impressive courtyard outlook, reverse A/C Ultra modern granite gas kitchen Large bedrooms with direct alfresco access Master with ensuite , internal laundry and storage Landscaped grounds, on-site supermarket Accessible location, 25 minutes to the CBD Footsteps to shops, cafes, train and ferry