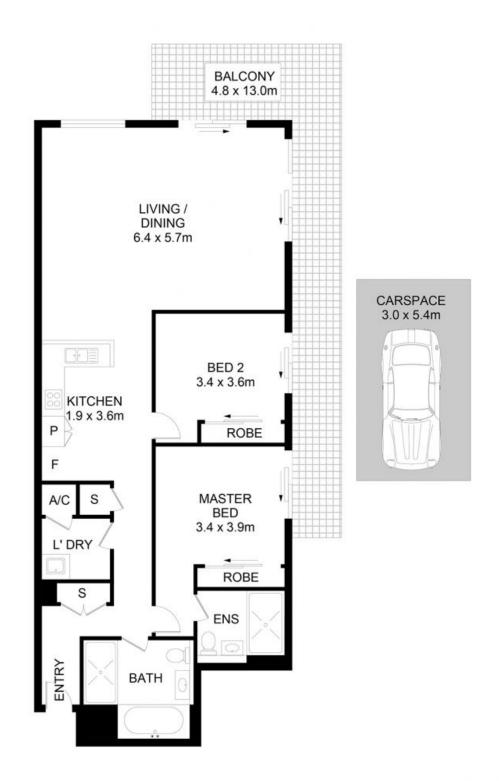

## Spacious renovated Corner Unit with Wrap Around Entertainers Balcony

This sophisticated urban haven boasts a sleek modern open plan design, with quality finishes and an enviable corner position. It is conveniently placed within the prominent Waterpoint complex with shopping and transport at your doorstep.

Wonderfully light open plan living/dining area Wide-fronted glass doors open onto balcony Impressive courtyard outlook, reverse A/C Ultra modern granite gas kitchen Large bedrooms with direct alfresco access Master with ensuite , internal laundry and storage Landscaped grounds, on-site supermarket Accessible location, 25 minutes to the CBD Footsteps to shops, cafes, train and ferry

## 6/9 Bay Drive, Meadowbank

DISCLAIMER: No liability for the accuracy of details contained within our floor plans. All plans are drawn and also checked to the best of our ability, however information contained in our floor plans such as area calculations are approximate, and have not been surveyed or drawn to scale. Our floor plans are for representational purposes only and should be used as such. Do not attempt to refer to our floor plans for structural or detailed information.