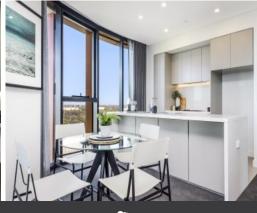

Luxury Finishes and Features include

- European Stainless Steel Appliances
- Video Security Intercom
- Designer Kitchens with Stone Benches & Large Drawer Sets
- Built-in Wardrobes
- Air-Conditioning
- Internal Storage
- Uninterrupted Views