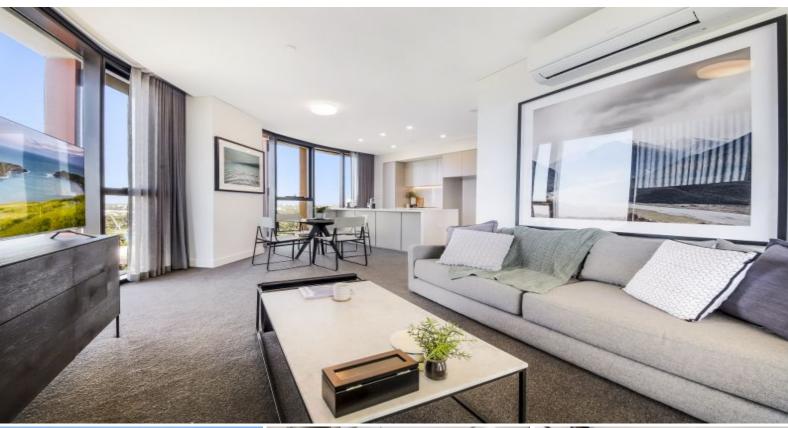

## SUN FILLED TWO BEDROOM APARTMENT

Situated in the heart of Sydney Olympic Park and surrounded by hectares of parklands, playgrounds, restaurants and world class sporting venues, these spectacular apartments will be the envy of many and are truly breathtaking.

Luxury Finishes and Features include

- European Stainless Steel Appliances
- Video Security Intercom
- Designer Kitchens with Stone Benches & Large Drawer Sets
- Built-in Wardrobes
- Air-Conditioning
- Internal Storage
- Uninterrupted Views