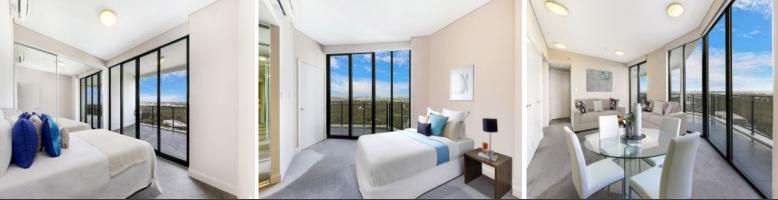

## LUXURY PENTHOUSE

Apply via https://t-app.com.au/wam

This prestigious Penthouse is blessed with 180 degree panoramic views over bicentennial park and towards the glamourous city skyline, allowing you to enjoy the New Year's Eve fireworks from your living room or from your 51 sqm outdoor terrace

### Stunning features include:

- \* Panoramic 180 degree views to the City & Harbour bridge
- \* Perfect northeast position
- \* Over 150 sqm on title
- \* Massive outdoor undercover entertaining area.
- \* High end designer fittings, with additional upgraded penthouse finishes.
- \* Every room designed with stunning views
- \* Stone top kitchen with European appliances