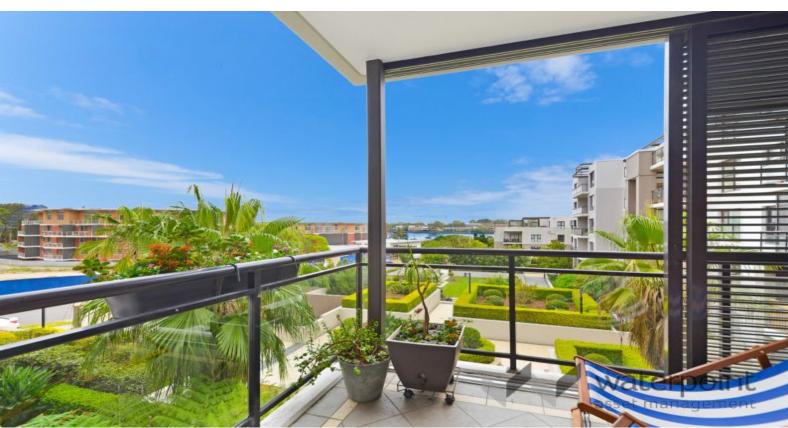

## LARGE & SPACIOUS - WATERVIEW

Located at Shepherds Bay next to the Ferry Wharf is this immaculately presented 2 bedroom apartment which provides all the luxuries including: fully equipped modern kitchen, open plan lounge and dining with double sliding doors leading to the balcony. Internal laundry with dryer.