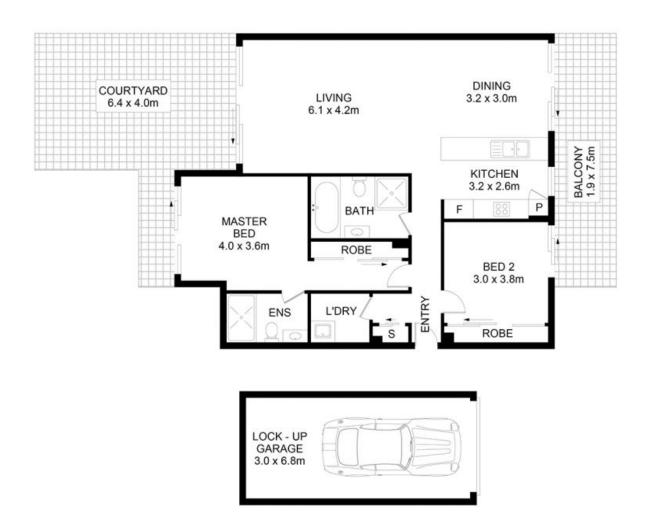

## Massive living space and courtyard!!

Located in one of the most highly sought after developments in Ermington, this superb 2 bedroom apartment will sure impress!

Situated on the 1st Floor and spanning the south / west corner of this building, this apartment features an impressive floorplan!

Representing quality design & living innovation, this modern layout comprises of an open plan living / entertaining area, which flows from a gourmet kitchen to dual balconies perfect for entertaining.

The generous sized bedrooms capture maximum natural light and provide privacy for guests or family.

Other Luxury Finishes and Features include;

- Stainless Steel Appliances, including dishwasher & microwave

## 14/2-10 Nordica Street, Ermington

DISCLAIMER: No liability for the accuracy of details contained within our floor plans. All plans are drawn and also checked to the best of our ability, however information contained in our floor plans such as area calculations are approximate, and have not been surveyed or drawn to scale. Our floor plans are for representational purposes only and should be used as such. Do not attempt to refer to our floor plans for structural or detailed information.