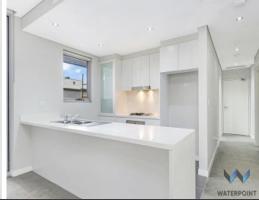

Representing quality design & living innovation, this modern layout comprises of an open plan living / entertaining area, which flows from a gourmet kitchen to dual balconies perfect for entertaining.

The generous sized bedrooms capture maximum natural light and provide privacy for guests or family.

Other Luxury Finishes and Features include;

- Stainless Steel Appliances, including dishwasher & microwave