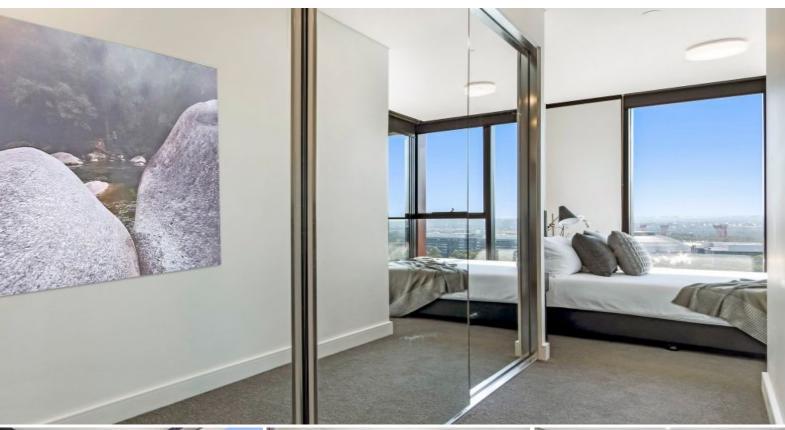

Luxury Finishes and Features include

- European Stainless Steel Appliances
- Video Security Intercom
- Designer Kitchens with Stone Benches & Large Drawer Sets
- Built-in Wardrobes