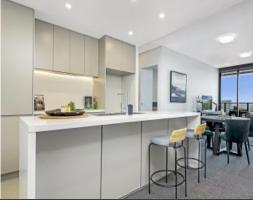

Luxury Finishes and Features include

- European Stainless Steel Appliances
- Video Security Intercom
- Designer Kitchens with Stone Benches & Large Drawer Sets
- Built-in Wardrobes