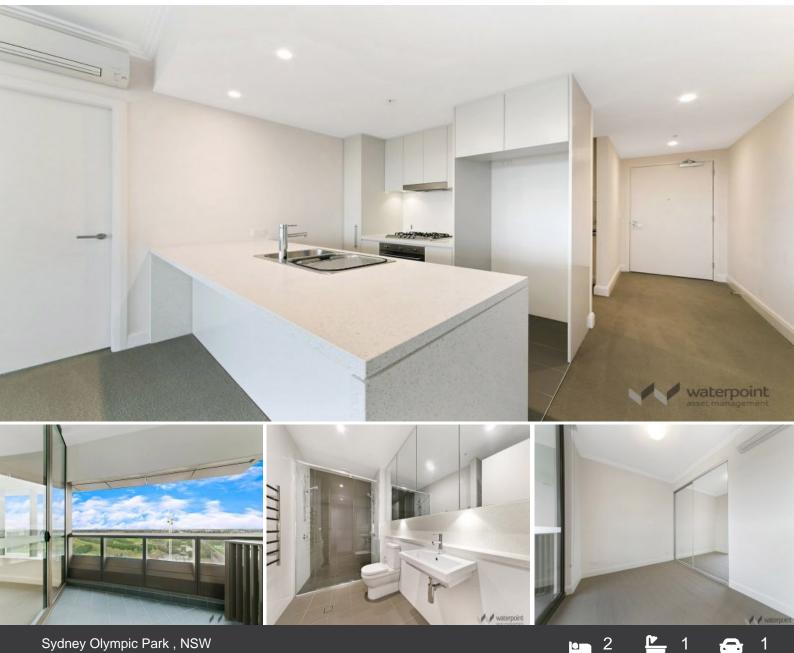

## Spacious 2 bedroom apartment - NOW AVAILABLE!

This Modern apartment is now available for lease. Featuring a spacious lounge/dining which flow onto a generous sized balcony. These apartments provide the flexibility to suit your needs.

Situated in the highly sought after Australia Towers development at Sydney Olympic Park, its design offers a modern open plan, which flows from kitchen through to the lounge and outdoor balcony.

The Australia Towers development is the first residential estate in this vibrant city centre and will surely become one of the nations most exclusive places to reside. Where else can you walk to major sporting events, concerts, restaurants, trains, parkland and natural waterways.

Luxury Finishes and Features